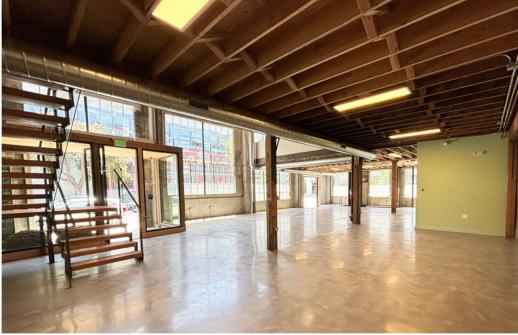

## **Property Highlights**

- Fully renovated in 2023, with all new mechanical, electrical, and plumbing systems
- 3-phase/400 Amps of electrical service
- New bathrooms with shower
- Polished concrete on the ground floor
- Two (2) Drive in roll-up doors
- Central heat & A/C
- Architectural steel and wood staircase leading to mezzanine level
- Five (5) parking spaces, three (3) interior, and two (2) on street
- WMUG zoning allows for a variety of uses
- ADA accessible entries
- High End Kitchenette