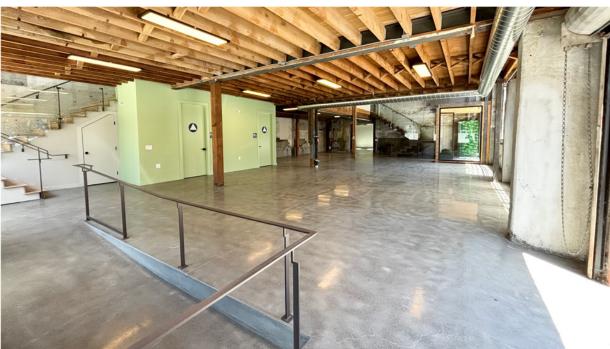

## **Property Highlights**

- Fully renovated in 2023, with all new mechanical, electrical, and plumbing systems
- 3-phase/400 Amps of electrical service
- New bathrooms with shower
- Polished concrete on the ground floor
- Two (2) Drive in roll-up doors
- Central heat & A/C
- Architectural steel and wood staircase leading to mezzanine level
- Five (5) parking spaces, three (3) interior, and two (2) on street
- WMUG zoning allows for a variety of uses
- ADA accessible entries
- High End Kitchenette