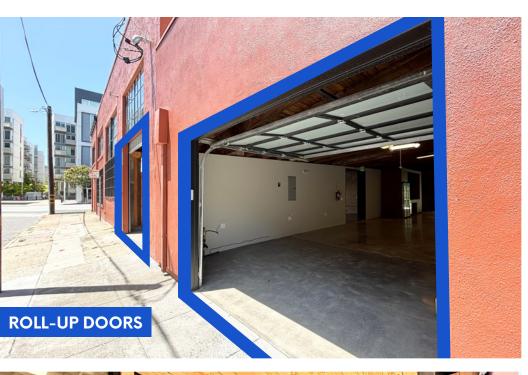

## **Property Highlights**

- Fully renovated in 2023, with all new mechanical, electrical, and plumbing systems
- 3-phase/400 Amps of electrical service
- New bathrooms with shower
- Polished concrete on the ground floor
- Two (2) Drive in roll-up doors
- Central heat & A/C
- Architectural steel and wood staircase leading to mezzanine level
- Five (5) parking spaces, three (3) interior, and two (2) on street
- WMUG zoning allows for a variety of uses
- ADA accessible entries
- High End Kitchenette