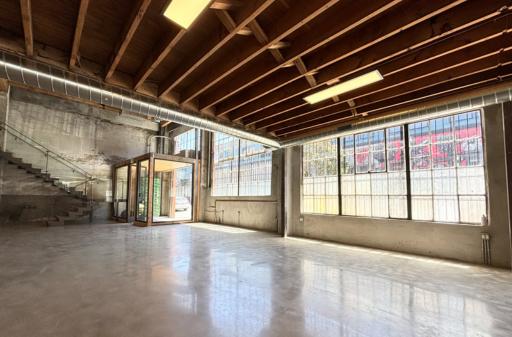

## **Property Highlights**

- Fully renovated in 2023, with all new mechanical, electrical, and plumbing systems
- 3-phase/400 Amps of electrical service
- New bathrooms with shower
- Polished concrete on the ground floor
- Two (2) Drive in roll-up doors
- Central heat & A/C
- Architectural steel and wood staircase leading to mezzanine level
- Five (5) parking spaces, three (3) interior, and two (2) on street
- WMUG zoning allows for a variety of uses
- ADA accessible entries
- High End Kitchenette