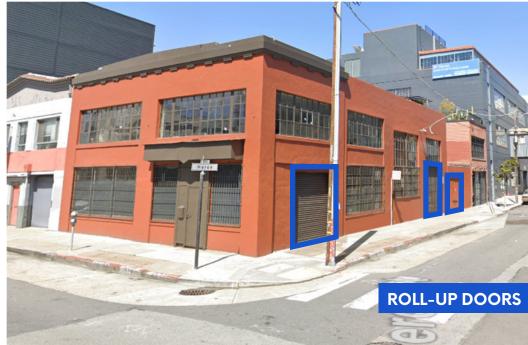

## **Property Highlights**

- Fully renovated in 2023, with all new mechanical, electrical, and plumbing systems
- 3-phase/400 Amps of electrical service
- New bathrooms with shower
- Polished concrete on the ground floor
- Two (2) Drive in roll-up doors
- Central heat & A/C
- Architectural steel and wood staircase leading to mezzanine level
- Five (5) parking spaces, three (3) interior, and two (2) on street
- WMUG zoning allows for a variety of uses
- ADA accessible entries
- High End Kitchenette