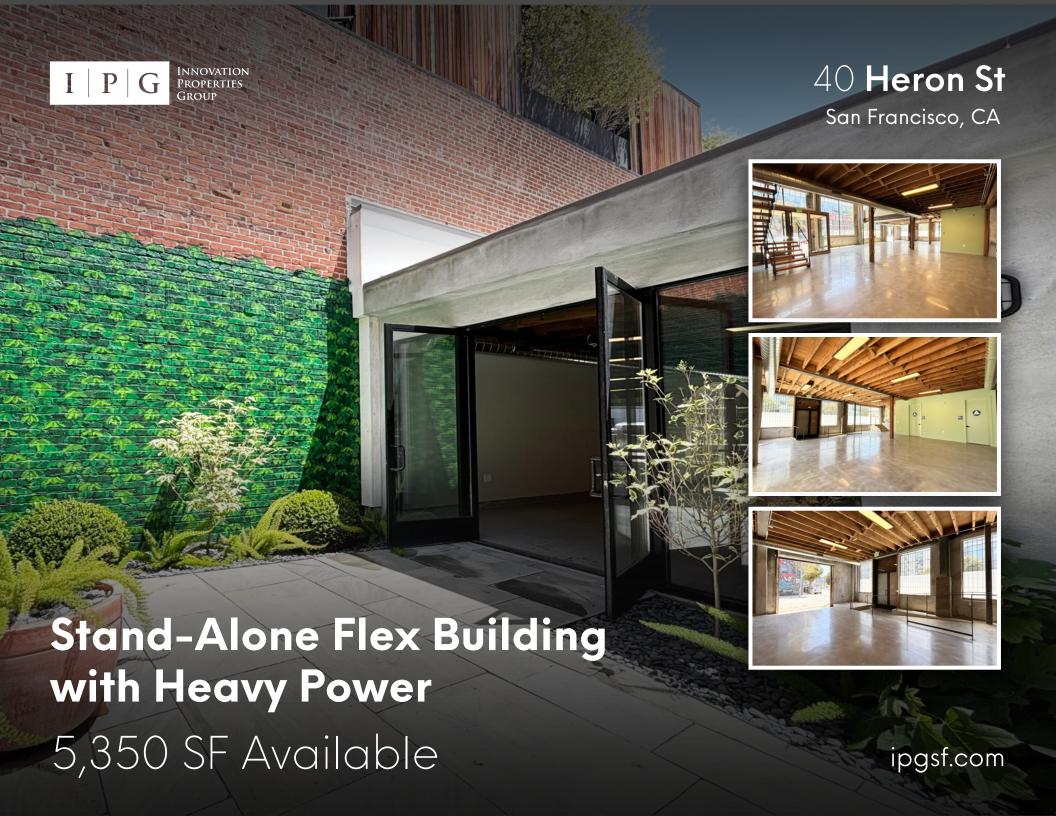

## **Property Highlights**

- Fully renovated in 2023, with all new mechanical, electrical, and plumbing systems
- 3-phase/400 Amps of electrical service
- New bathrooms with shower
- Polished concrete on the ground floor
- Two (2) Drive in roll-up doors
- Central heat & A/C
- Architectural steel and wood staircase leading to mezzanine level
- Five (5) parking spaces, three (3) interior, and two (2) on street
- WMUG zoning allows for a variety of uses
- ADA accessible entries
- High End Kitchenette