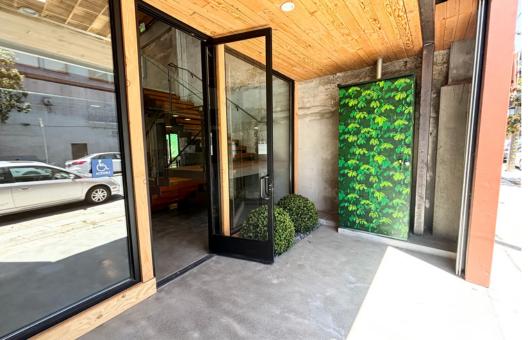

## **Property Highlights**

- Fully renovated in 2023, with all new mechanical, electrical, and plumbing systems
- 3-phase/400 Amps of electrical service
- New bathrooms with shower
- Polished concrete on the ground floor
- Two (2) Drive in roll-up doors
- Central heat & A/C
- Architectural steel and wood staircase leading to mezzanine level
- Five (5) parking spaces, three (3) interior, and two (2) on street
- WMUG zoning allows for a variety of uses
- ADA accessible entries
- High End Kitchenette