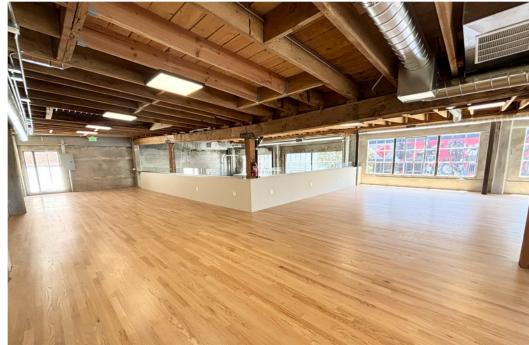

## **Property Highlights**

- Fully renovated in 2023, with all new mechanical, electrical, and plumbing systems
- 3-phase/400 Amps of electrical service
- New bathrooms with shower
- Polished concrete on the ground floor
- Two (2) Drive in roll-up doors
- Central heat & A/C
- Architectural steel and wood staircase leading to mezzanine level
- Five (5) parking spaces, three (3) interior, and two (2) on street
- WMUG zoning allows for a variety of uses
- ADA accessible entries
- High End Kitchenette