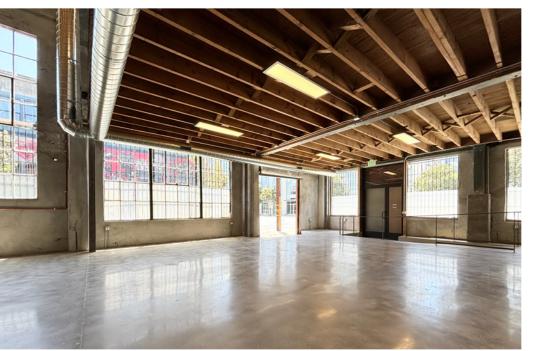

## **Property Highlights**

- Fully renovated in 2023, with all new mechanical, electrical, and plumbing systems
- 3-phase/400 Amps of electrical service
- New bathrooms with shower
- Polished concrete on the ground floor
- Two (2) Drive in roll-up doors
- Central heat & A/C
- Architectural steel and wood staircase leading to mezzanine level
- Five (5) parking spaces, three (3) interior, and two (2) on street
- WMUG zoning allows for a variety of uses
- ADA accessible entries
- High End Kitchenette