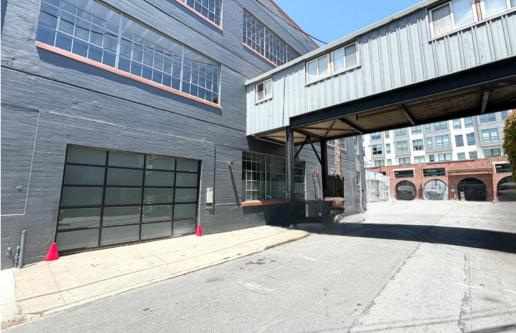

## **Property Highlights**

- Fully renovated in 2023, with all new mechanical, electrical, and plumbing systems
- 3-phase/400 Amps of electrical service
- New bathrooms with shower
- Polished concrete on the ground floor
- Two (2) Drive in roll-up doors
- Central heat & A/C
- Architectural steel and wood staircase leading to mezzanine level
- Five (5) parking spaces, three (3) interior, and two (2) on street
- WMUG zoning allows for a variety of uses
- ADA accessible entries
- High End Kitchenette