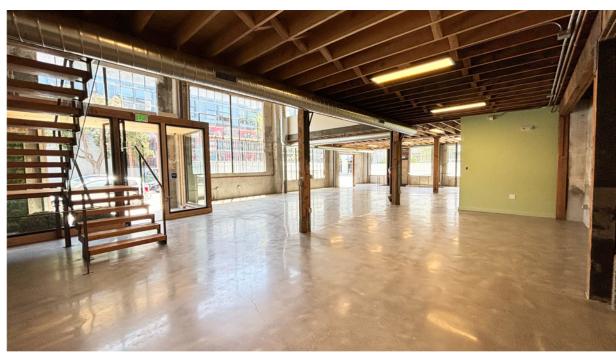

## **Property Highlights**

- Fully renovated in 2023, with all new mechanical, electrical, and plumbing systems
- 3-phase/400 Amps of electrical service
- New bathrooms with shower
- Polished concrete on the ground floor
- Two (2) Drive in roll-up doors
- Central heat & A/C
- Architectural steel and wood staircase leading to mezzanine level
- Five (5) parking spaces, three (3) interior, and two (2) on street
- WMUG zoning allows for a variety of uses
- ADA accessible entries
- High End Kitchenette