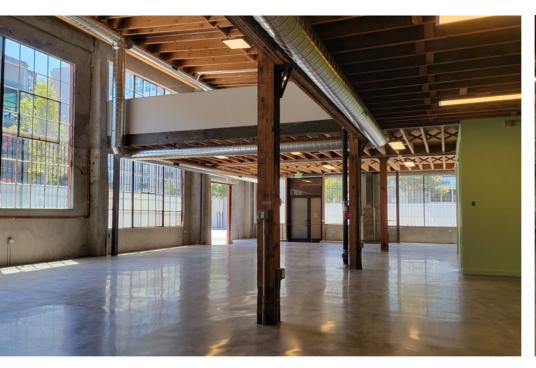

## **Property Highlights**

- Fully renovated in 2023, with all new mechanical, electrical, and plumbing systems
- 3-phase/400 Amps of electrical service
- New bathrooms with shower
- Polished concrete on the ground floor
- Two (2) Drive in roll-up doors
- Central heat & A/C
- Architectural steel and wood staircase leading to mezzanine level
- Five (5) parking spaces, three (3) interior, and two (2) on street
- WMUG zoning allows for a variety of uses
- ADA accessible entries
- High End Kitchenette