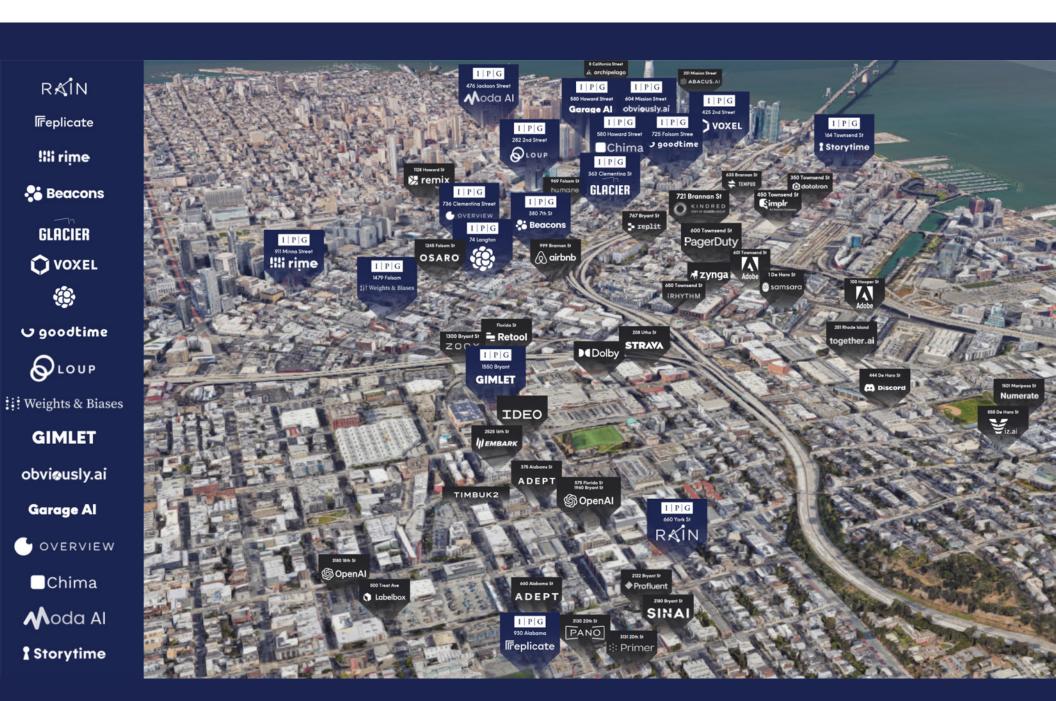

- Costco Wholesale
- 2 Trader Joe's
- Best Buy
- 4 REI
- 6 Delli Board
- 6 Sightglass Coffee
- Whole Foods
- 8 Zuni Café
- Oumpling Home
- Rainbow Grocery Coop.

- iii Fitness SF SoMa
- 12 HK Lounge Bistro
- 13 Parking
- Ben's Fast Food
- Yerba Buena Ice Skating & Bowling Center
- 16 Rinse Laundry & Dry Cleaning
- AK Subs Sandwich
- 18 Cafe Suspiro
- 19 Azúcar Lounge
- 20 Powerhouse

- 21 Victoria Manalo Draves Park
- 22 Chevron
- 23 Rocco's Cafe
- 24 Sizzling Pot King
- 25 Square Pie Guys
- 26 Gene Friend Recreation Center
- 27 Telescope Coffee
- 28 Charging Station
- 29 Bini's Kitchen
- 30 Tin at 937 Howard

- 3 IKEA
- 32 The Chieftain Pub
- 33 Tempest Bar
- 34 The Pawn Shop Tapas Bar
- 35 Miss Saigon
- 33 Ritual Hot Yoga
- 37 Vapor Room Weed Dispensary
- 38 Moya
- 39 Blue Bottle Coffee
- 40 Ted's Market

- 41 The Willows
- 42 Sextant Coffee Roasters
- 43 Californios
- 44 Cat club
- 45 La Cuisine Cafe
- 46 Arsicault Bakery Civic Center
- 47 RT Rotisserie
- 48 Rich Table
- 49 Espetus Churrascaria
- 50 Rocket Sushi