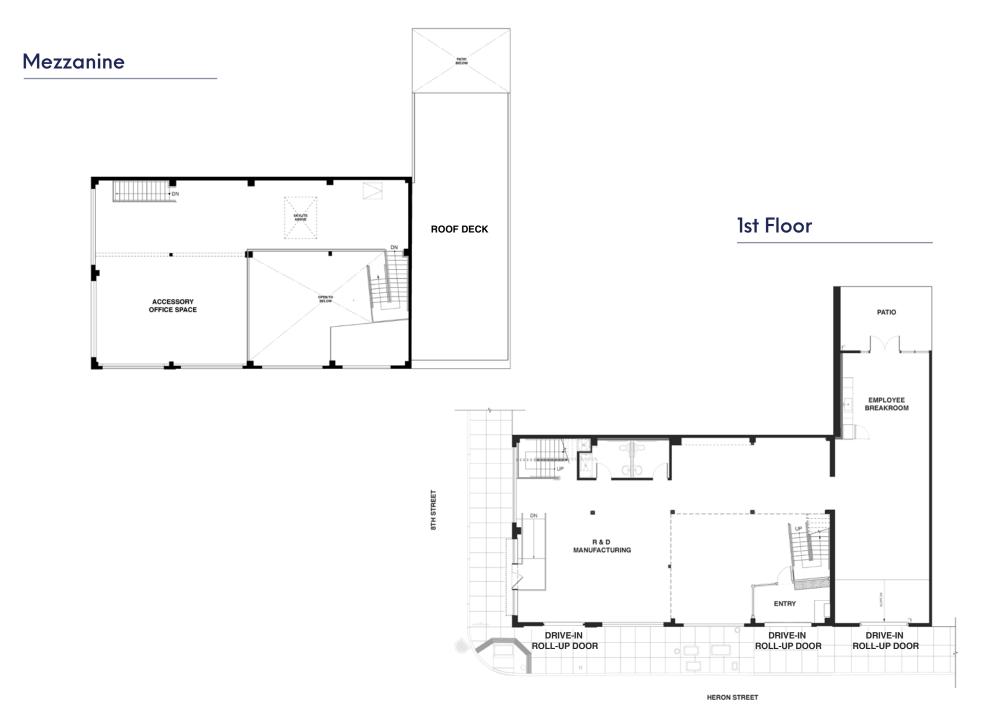

## **Property Highlights**

- Fully renovated in 2023, with all new mechanical, electrical, and plumbing systems
- 3-phase/400 Amps of electrical service
- New bathrooms with shower
- Polished concrete on the ground floor
- Two (2) Drive in roll-up doors
- Central heat & A/C
- Architectural steel and wood staircase leading to mezzanine level
- Five (5) parking spaces, three (3) interior, and two (2) on street
- WMUG zoning allows for a variety of uses
- ADA accessible entries
- High End Kitchenette