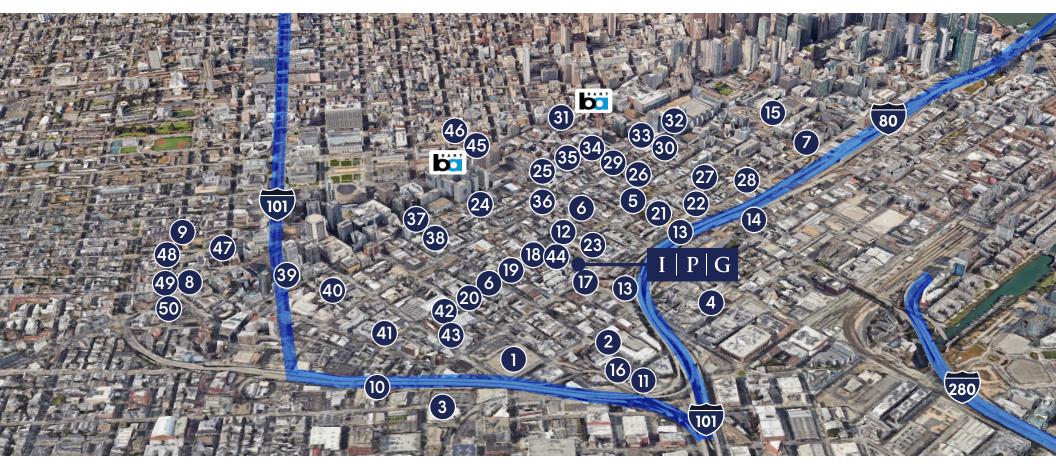

- Costco Wholesale
- 2 Trader Joe's
- Best Buy
- 4 REI
- 6 Delli Board
- 6 Sightglass Coffee
- Whole Foods
- 8 Zuni Café
- Oumpling Home
- Rainbow Grocery Coop.

- iii Fitness SF SoMa
- 12 HK Lounge Bistro
- 13 Parking
- Ben's Fast Food
- Yerba Buena Ice Skating & Bowling Center
- 16 Rinse Laundry & Dry Cleaning
- AK Subs Sandwich
- 18 Cafe Suspiro
- 19 Azúcar Lounge
- 20 Powerhouse

- 21 Victoria Manalo Draves Park
- 22 Chevron
- 23 Rocco's Cafe
- 24 Sizzling Pot King
- 25 Square Pie Guys
- 26 Gene Friend Recreation Center
- 27 Telescope Coffee
- 28 Charging Station
- 29 Bini's Kitchen
- 30 Tin at 937 Howard

- 3 IKEA
- 32 The Chieftain Pub
- 33 Tempest Bar
- 34 The Pawn Shop Tapas Bar
- 35 Miss Saigon
- 33 Ritual Hot Yoga
- 37 Vapor Room Weed Dispensary
- 38 Moya
- 39 Blue Bottle Coffee
- 40 Ted's Market

- 41 The Willows
- 42 Sextant Coffee Roasters
- 43 Californios
- 44 Cat club
- 45 La Cuisine Cafe
- 46 Arsicault Bakery Civic Center
- 47 RT Rotisserie
- 48 Rich Table
- 49 Espetus Churrascaria
- 50 Rocket Sushi