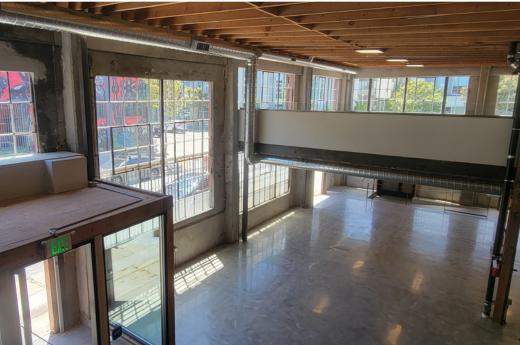

## **Property Highlights**

- Fully renovated in 2023, with all new mechanical, electrical, and plumbing systems
- 3-phase/400 Amps of electrical service
- New bathrooms with shower
- Polished concrete on the ground floor
- Two (2) Drive in roll-up doors
- Central heat & A/C
- Architectural steel and wood staircase leading to mezzanine level
- Five (5) parking spaces, three (3) interior, and two (2) on street
- WMUG zoning allows for a variety of uses
- ADA accessible entries
- High End Kitchenette