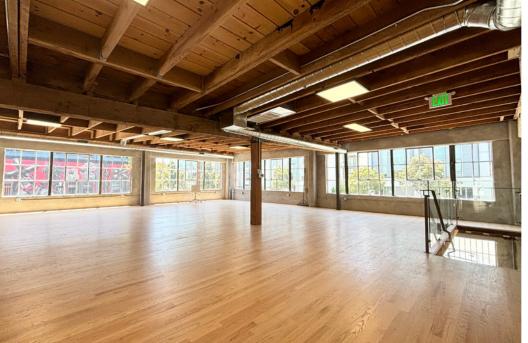

## **Property Highlights**

- Fully renovated in 2023, with all new mechanical, electrical, and plumbing systems
- 3-phase/400 Amps of electrical service
- New bathrooms with shower
- Polished concrete on the ground floor
- Two (2) Drive in roll-up doors
- Central heat & A/C
- Architectural steel and wood staircase leading to mezzanine level
- Five (5) parking spaces, three (3) interior, and two (2) on street
- WMUG zoning allows for a variety of uses
- ADA accessible entries
- High End Kitchenette