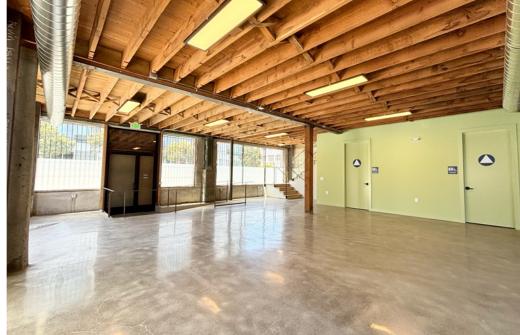

## **Property Highlights**

- Fully renovated in 2023, with all new mechanical, electrical, and plumbing systems
- 3-phase/400 Amps of electrical service
- New bathrooms with shower
- Polished concrete on the ground floor
- Two (2) Drive in roll-up doors
- Central heat & A/C
- Architectural steel and wood staircase leading to mezzanine level
- Five (5) parking spaces, three (3) interior, and two (2) on street
- WMUG zoning allows for a variety of uses
- ADA accessible entries
- High End Kitchenette