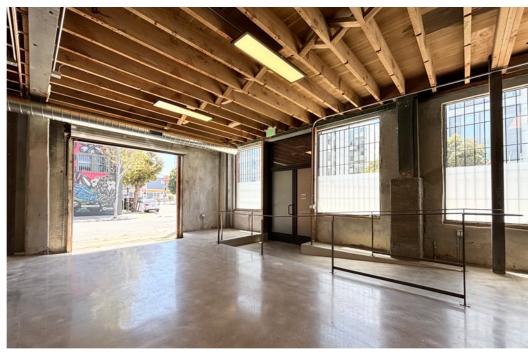

## **Property Highlights**

- Fully renovated in 2023, with all new mechanical, electrical, and plumbing systems
- 3-phase/400 Amps of electrical service
- New bathrooms with shower
- Polished concrete on the ground floor
- Two (2) Drive in roll-up doors
- Central heat & A/C
- Architectural steel and wood staircase leading to mezzanine level
- Five (5) parking spaces, three (3) interior, and two (2) on street
- WMUG zoning allows for a variety of uses
- ADA accessible entries
- High End Kitchenette