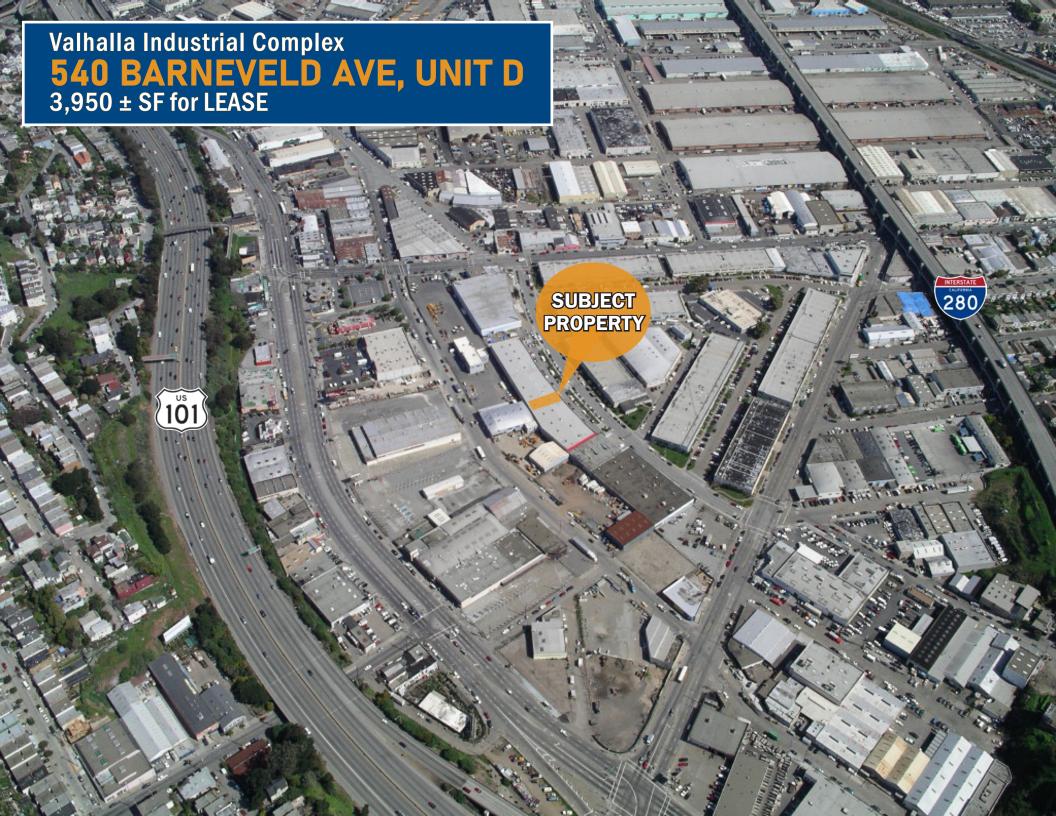

# Valhalla Industrial Complex 540 BARNEVELD AVE, UNIT D 3,950 ± SF for LEASE

### The #1 Industrial Park in San Francisco

- 1. All concrete, open span, and functionally designed for light industrial and office uses.
- 2. Ideally situated near the Bayshore industrial corridor. Valhalla Real Estate Industrial Complex encompasses several city blocks bounded by Oakdale, Industrial, and Barneveld Streets. Located within two (2) blocks are both entrances and exits to the 101 and 280 Freeways. Additionally, three (3) separate public bus routes service the Park.
- 3. Excellent security provided on-site with nightly private patrol.
- 4. The Park is professionally managed to ensure regular maintenance and repairs, landscaped grounds, and swept-clean walkways and parking areas.
- 5. The Park is situated within two blocks of more than a dozen restaurants and general business services.