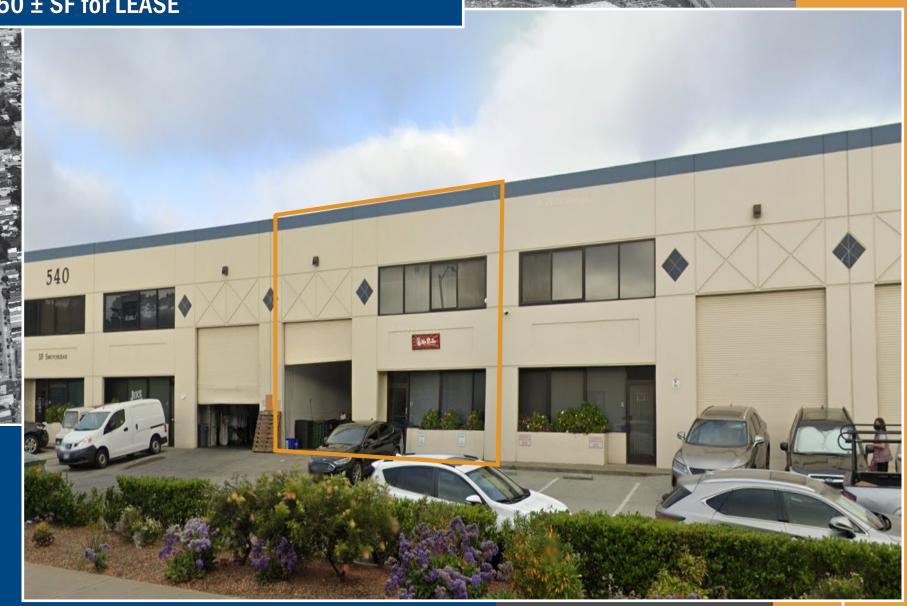

# Valhalla Industrial Complex 540 BARNEVELD AVE, UNIT D 3,950 ± SF for LEASE

#### New to the market

- $3,950 \pm SF$
- Concrete, High cube (22')
- Totally clear span warehouse
- 200 amp, 3 phase power
- One (1) roll up door
- Sprinklered
- \$1.85 PSF, IG / month