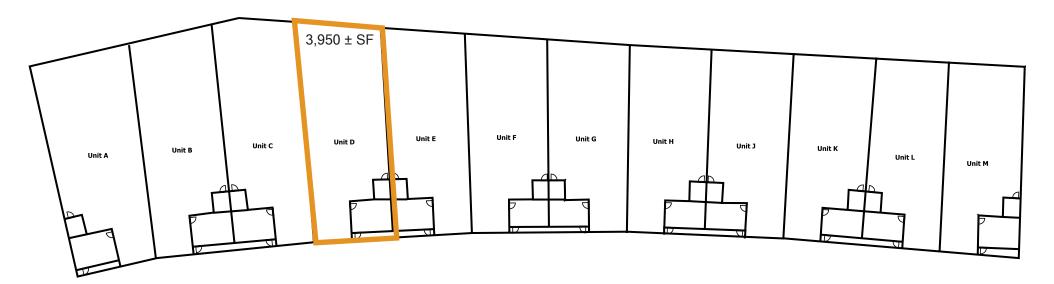

# Valhalla Industrial Complex 540 BARNEVELD AVE, UNIT D 3,950 ± SF for LEASE

#### New to the market

- $3,950 \pm SF$
- Concrete, High cube (22')
- Totally clear span warehouse
- 200 amp, 3 phase power
- One (1) roll up door
- Sprinklered
- \$1.85 PSF, IG / month