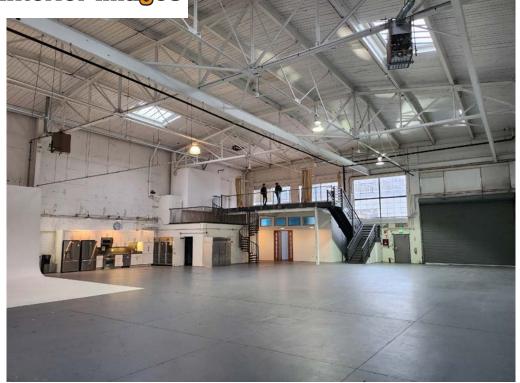

- 8,235 ± SF
- Can be combined with adjacent unit for a total of 21,620 ± SF
- One drive in loading door
- Totally clear span
- 22' ceiling height plus abundant natural light via window line
- ADA restrooms, kitchenette
- Small mezzanine office area
- Heavy power 400 AMP/ 3 phase
- \$1.65 PSF/ month, gross
- UMU zoning
- Available immediately

## 555 MINNESOTA ST

Potrero Hill Flex/Design Space for Lease

- 13,385 ± SF
- Can be combined with adjacent unit for a total of 21,620 ± SF
- One drive in loading door
- Totally clear span
- 22' ceiling height plus abundant natural light via window line
- ADA restrooms and entry
- 2nd floor office area includes six private offices, large open space and kitchenette
- Heavy power 600 AMP/ 3 phase
- UMU zoning
- \$1.65 PSF / month, Gross
- Available immediately