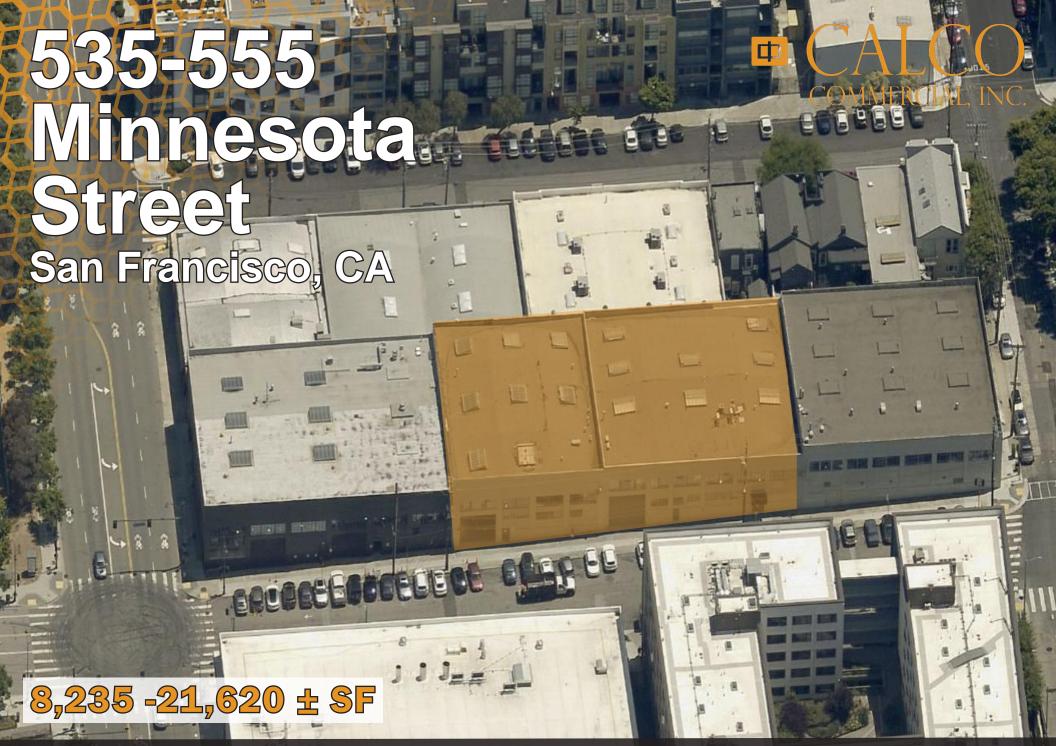

- 8,235 ± SF
- Can be combined with adjacent unit for a total of 21,620 ± SF
- One drive in loading door
- Totally clear span
- 22' ceiling height plus abundant natural light via window line
- ADA restrooms, kitchenette
- Small mezzanine office area
- Heavy power 400 AMP/ 3 phase
- \$1.65 PSF/ month, gross
- UMU zoning
- Available immediately

## 555 MINNESOTA ST

Potrero Hill Flex/Design Space for Lease

- 13,385 ± SF
- Can be combined with adjacent unit for a total of 21,620 ± SF
- One drive in loading door
- Totally clear span
- 22' ceiling height plus abundant natural light via window line
- ADA restrooms and entry
- 2nd floor office area includes six private offices, large open space and kitchenette
- Heavy power 600 AMP/ 3 phase
- UMU zoning
- \$1.65 PSF / month, Gross
- Available immediately