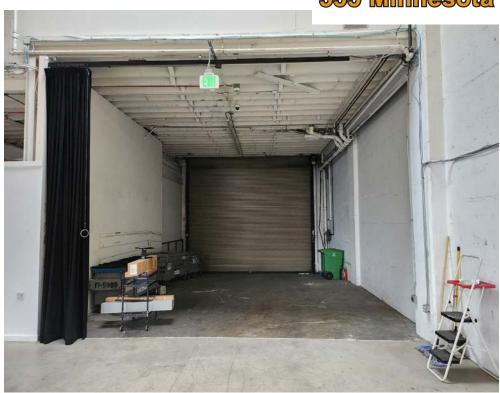

- 8,235 ± SF
- Can be combined with adjacent unit for a total of 21,620 ± SF
- One drive in loading door
- Totally clear span
- 22' ceiling height plus abundant natural light via window line
- ADA restrooms, kitchenette
- Small mezzanine office area
- Heavy power 400 AMP/ 3 phase
- \$1.65 PSF/ month, gross
- UMU zoning
- Available immediately

## 555 MINNESOTA ST

Potrero Hill Flex/Design Space for Lease

- 13,385 ± SF
- Can be combined with adjacent unit for a total of 21,620 ± SF
- One drive in loading door
- Totally clear span
- 22' ceiling height plus abundant natural light via window line
- ADA restrooms and entry
- 2nd floor office area includes six private offices, large open space and kitchenette
- Heavy power 600 AMP/ 3 phase
- UMU zoning
- \$1.65 PSF / month, Gross
- Available immediately