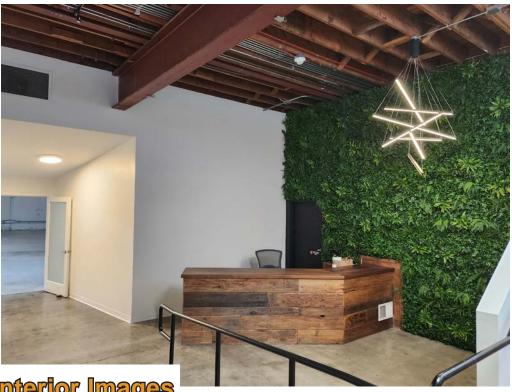

## 555 MINNESOTA ST

Potrero Hill Flex/Design Space for Lease

- 13,385 ± SF
- Can be combined with adjacent unit for a total of 21,620 ± SF
- One drive in loading door
- Totally clear span
- 22' ceiling height plus abundant natural light via window line
- ADA restrooms and entry
- 2nd floor office area includes six private offices, large open space and kitchenette
- Heavy power 600 AMP/ 3 phase
- UMU zoning
- \$1.65 PSF / month, Gross
- Available immediately