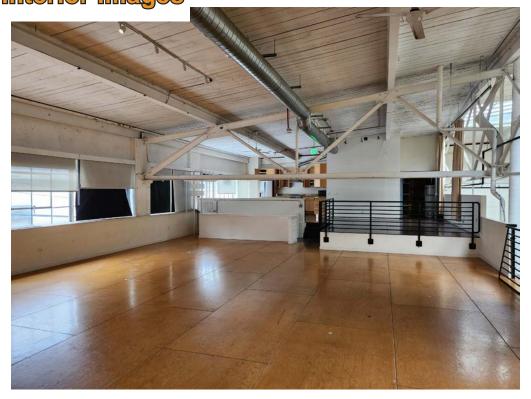

## 555 MINNESOTA ST

Potrero Hill Flex/Design Space for Lease

- 13,385 ± SF
- Can be combined with adjacent unit for a total of 21,620 ± SF
- One drive in loading door
- Totally clear span
- 22' ceiling height plus abundant natural light via window line
- ADA restrooms and entry
- 2nd floor office area includes six private offices, large open space and kitchenette
- Heavy power 600 AMP/ 3 phase
- UMU zoning
- \$1.65 PSF / month, Gross
- Available immediately