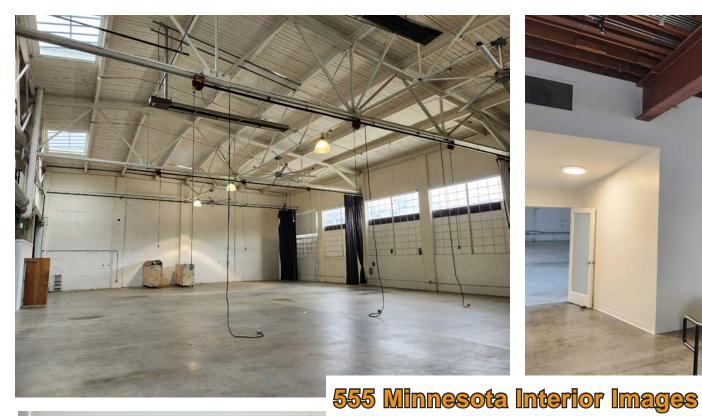

- 8,235 ± SF
- Can be combined with adjacent unit for a total of 21,620 ± SF
- One drive in loading door
- Totally clear span
- 22' ceiling height plus abundant natural light via window line
- ADA restrooms, kitchenette
- Small mezzanine office area
- Heavy power 400 AMP/ 3 phase
- \$1.65 PSF/ month, gross
- UMU zoning
- Available immediately

## 555 MINNESOTA ST

Potrero Hill Flex/Design Space for Lease

- 13,385 ± SF
- Can be combined with adjacent unit for a total of 21,620 ± SF
- One drive in loading door
- Totally clear span
- 22' ceiling height plus abundant natural light via window line
- ADA restrooms and entry
- 2nd floor office area includes six private offices, large open space and kitchenette
- Heavy power 600 AMP/ 3 phase
- UMU zoning
- \$1.65 PSF / month, Gross
- Available immediately