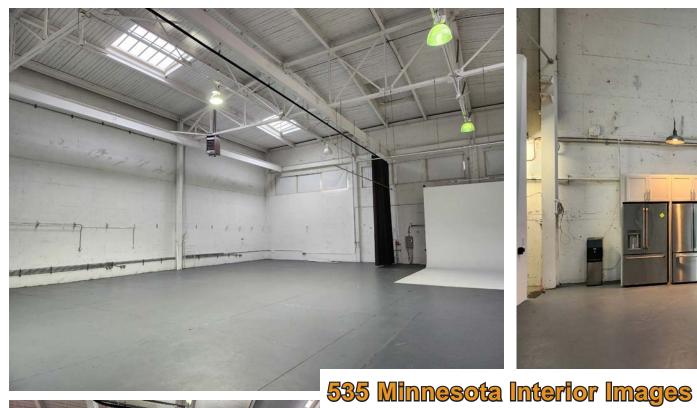

- 8,235 ± SF
- Can be combined with adjacent unit for a total of 21,620 ± SF
- One drive in loading door
- Totally clear span
- 22' ceiling height plus abundant natural light via window line
- ADA restrooms, kitchenette
- Small mezzanine office area
- Heavy power 400 AMP/ 3 phase
- \$1.65 PSF/ month, gross
- UMU zoning
- Available immediately

## 555 MINNESOTA ST

Potrero Hill Flex/Design Space for Lease

- 13,385 ± SF
- Can be combined with adjacent unit for a total of 21,620 ± SF
- One drive in loading door
- Totally clear span
- 22' ceiling height plus abundant natural light via window line
- ADA restrooms and entry
- 2nd floor office area includes six private offices, large open space and kitchenette
- Heavy power 600 AMP/ 3 phase
- UMU zoning
- \$1.65 PSF / month, Gross
- Available immediately