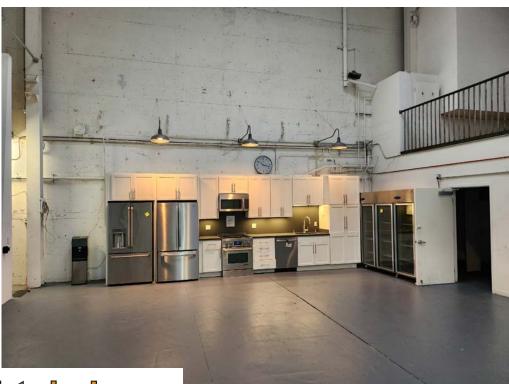

- 8,235 ± SF
- Can be combined with adjacent unit for a total of 21,620 ± SF
- One drive in loading door
- Totally clear span
- 22' ceiling height plus abundant natural light via window line
- ADA restrooms, kitchenette
- Small mezzanine office area
- Heavy power 400 AMP/ 3 phase
- \$1.65 PSF/ month, gross
- UMU zoning
- Available immediately

## 555 MINNESOTA ST

Potrero Hill Flex/Design Space for Lease

- 13,385 ± SF
- Can be combined with adjacent unit for a total of 21,620 ± SF
- One drive in loading door
- Totally clear span
- 22' ceiling height plus abundant natural light via window line
- ADA restrooms and entry
- 2nd floor office area includes six private offices, large open space and kitchenette
- Heavy power 600 AMP/ 3 phase
- UMU zoning
- \$1.65 PSF / month, Gross
- Available immediately