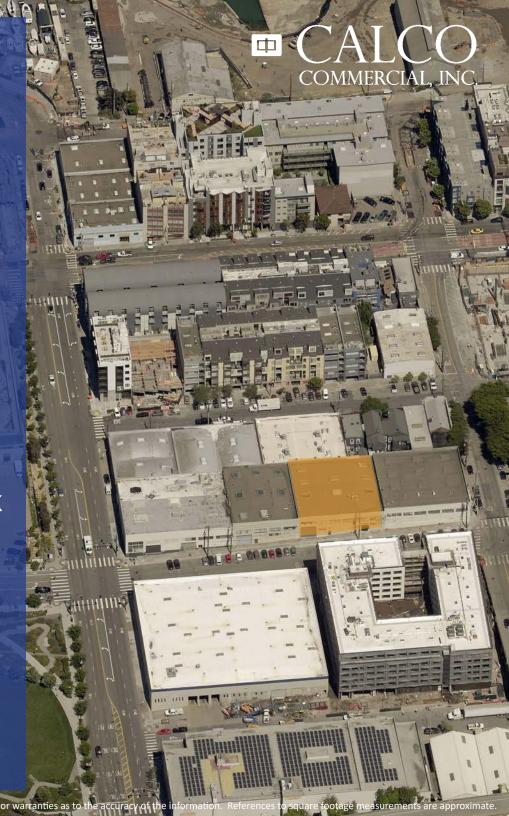

## 555 MINNESOTA ST

Potrero Hill Flex/Design Space for Lease

- 13,385 ± SF
- Can be combined with adjacent unit for a total of 21,620 ± SF
- One drive in loading door
- Totally clear span
- 22' ceiling height plus abundant natural light via window line
- ADA restrooms and entry
- 2nd floor office area includes six private offices, large open space and kitchenette
- Heavy power 600 AMP/ 3 phase
- UMU zoning
- \$1.65 PSF / month, Gross
- Available immediately