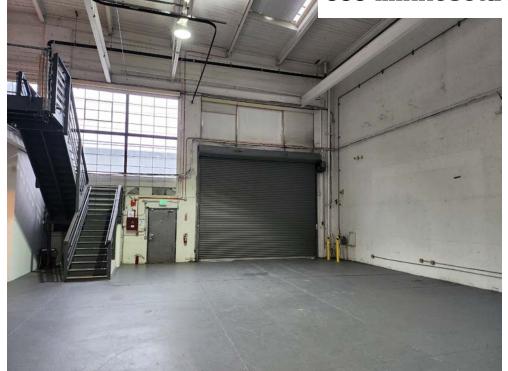

- 8,235 ± SF
- Can be combined with adjacent unit for a total of 21,620 ± SF
- One drive in loading door
- Totally clear span
- 22' ceiling height plus abundant natural light via window line
- ADA restrooms, kitchenette
- Small mezzanine office area
- Heavy power 400 AMP/ 3 phase
- \$1.65 PSF/ month, gross
- UMU zoning
- Available immediately

## 555 MINNESOTA ST

Potrero Hill Flex/Design Space for Lease

- 13,385 ± SF
- Can be combined with adjacent unit for a total of 21,620 ± SF
- One drive in loading door
- Totally clear span
- 22' ceiling height plus abundant natural light via window line
- ADA restrooms and entry
- 2nd floor office area includes six private offices, large open space and kitchenette
- Heavy power 600 AMP/ 3 phase
- UMU zoning
- \$1.65 PSF / month, Gross
- Available immediately