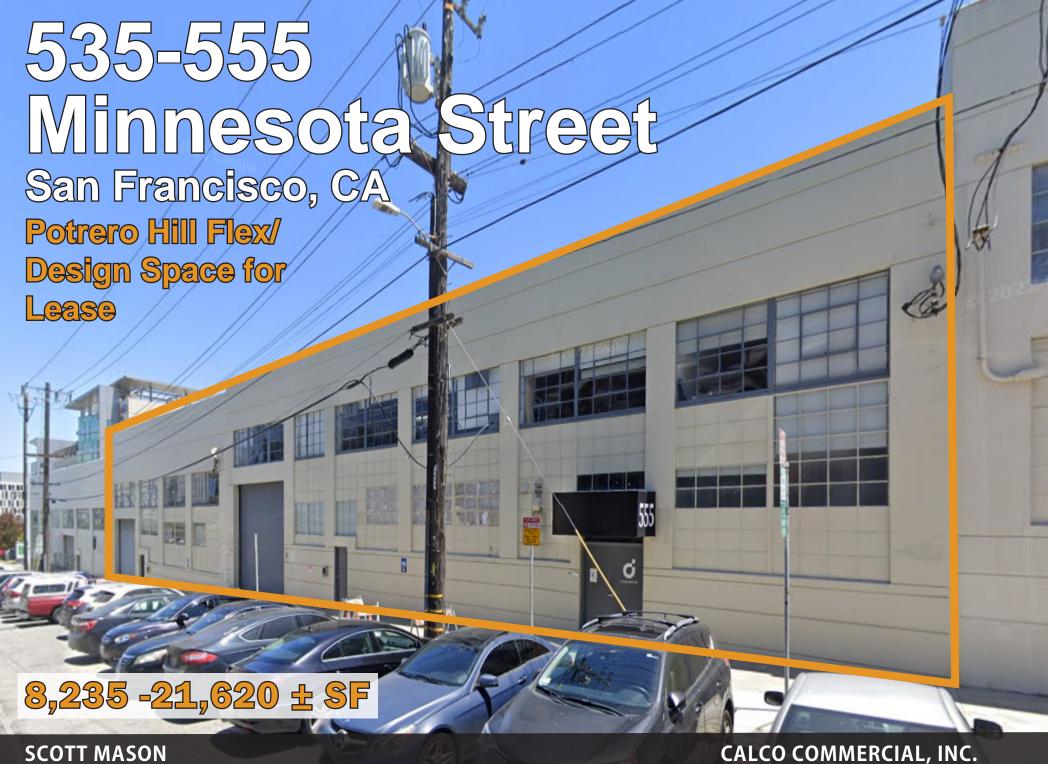

- 8,235 ± SF
- Can be combined with adjacent unit for a total of 21,620 ± SF
- One drive in loading door
- Totally clear span
- 22' ceiling height plus abundant natural light via window line
- ADA restrooms, kitchenette
- Small mezzanine office area
- Heavy power 400 AMP/ 3 phase
- \$1.65 PSF/ month, gross
- UMU zoning
- Available immediately

## 555 MINNESOTA ST

Potrero Hill Flex/Design Space for Lease

- 13,385 ± SF
- Can be combined with adjacent unit for a total of 21,620 ± SF
- One drive in loading door
- Totally clear span
- 22' ceiling height plus abundant natural light via window line
- ADA restrooms and entry
- 2nd floor office area includes six private offices, large open space and kitchenette
- Heavy power 600 AMP/ 3 phase
- UMU zoning
- \$1.65 PSF / month, Gross
- Available immediately