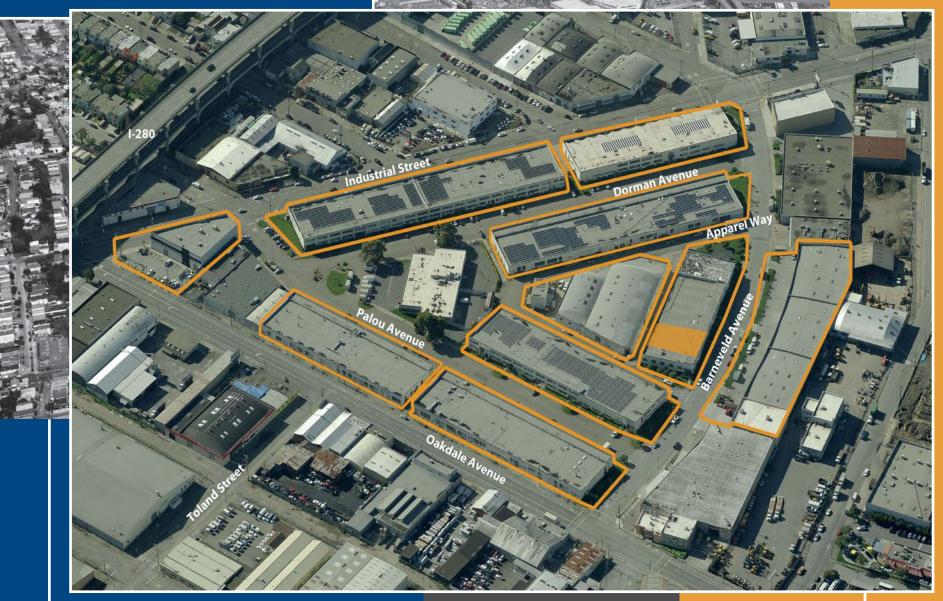

#### The #1 Industrial Park in San Francisco

- 1. All concrete, open span, and functionally designed for light industrial and office uses.
- 2. Ideally situated near the Bayshore industrial corridor. Valhalla Real Estate Industrial

Complex encompasses several city blocks bounded by Oakdale, Industrial, and Barneveld Streets. Located within two (2) blocks are both entrances and exits to the 101 and 280 Freeways. Additionally, three (3) separate public bus routes service the Park.

- 3. Excellent security provided on-site with nightly private patrol.
- 4. The Park is professionally managed to ensure regular maintenance and repairs, landscaped grounds, and swept-clean walkways and parking areas.
- 5. The Park is situated within two blocks of more than a dozen restaurants and general business services.