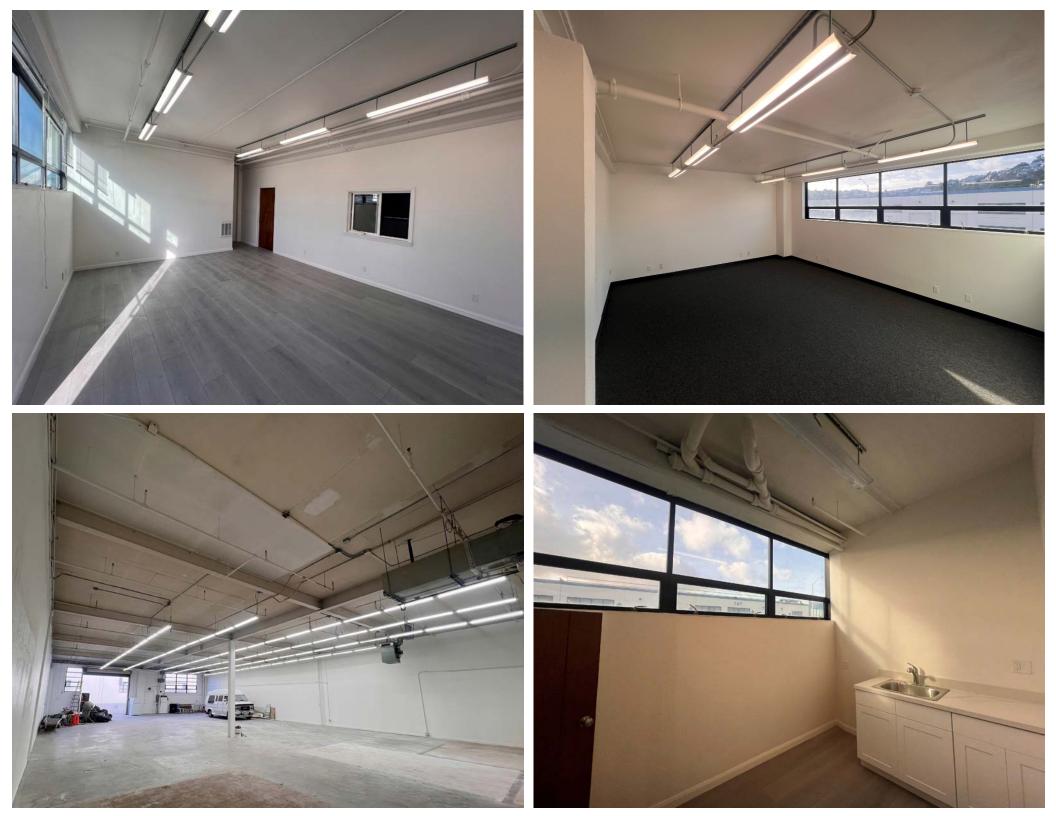

## **Property Details**

- 5,620 ± SF of total space
- 1,600 ± SF of office divided on twofloors
- 4,020 ± SF of clear span warehouse
- One large drive-in loading door
- Available now
- \$1.70 PSF/ \$9,554.00 per month