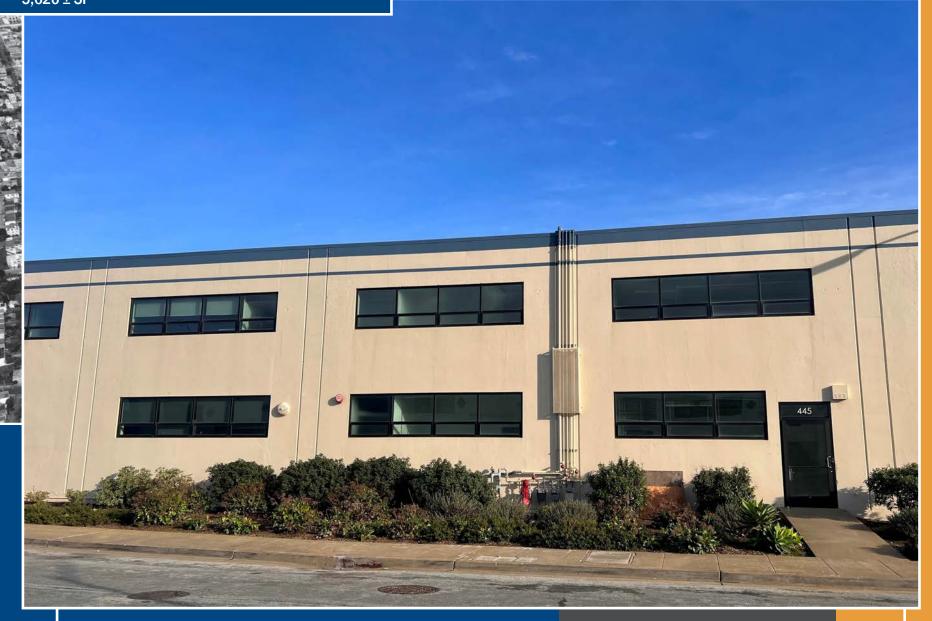

## Valhalla Industrial Complex **445** BARNEVELD AVE 5,620 ± SF

Scott Mason President 415.215.1937 scott@calcosf.com LIC# 01036610

## **Property Details**

- 5,620 ± SF of total space
- 1,600 ± SF of office divided on twofloors
- 4,020 ± SF of clear span warehouse
- One large drive-in loading door
- Available now
- \$1.70 PSF/ \$9,554.00 per month