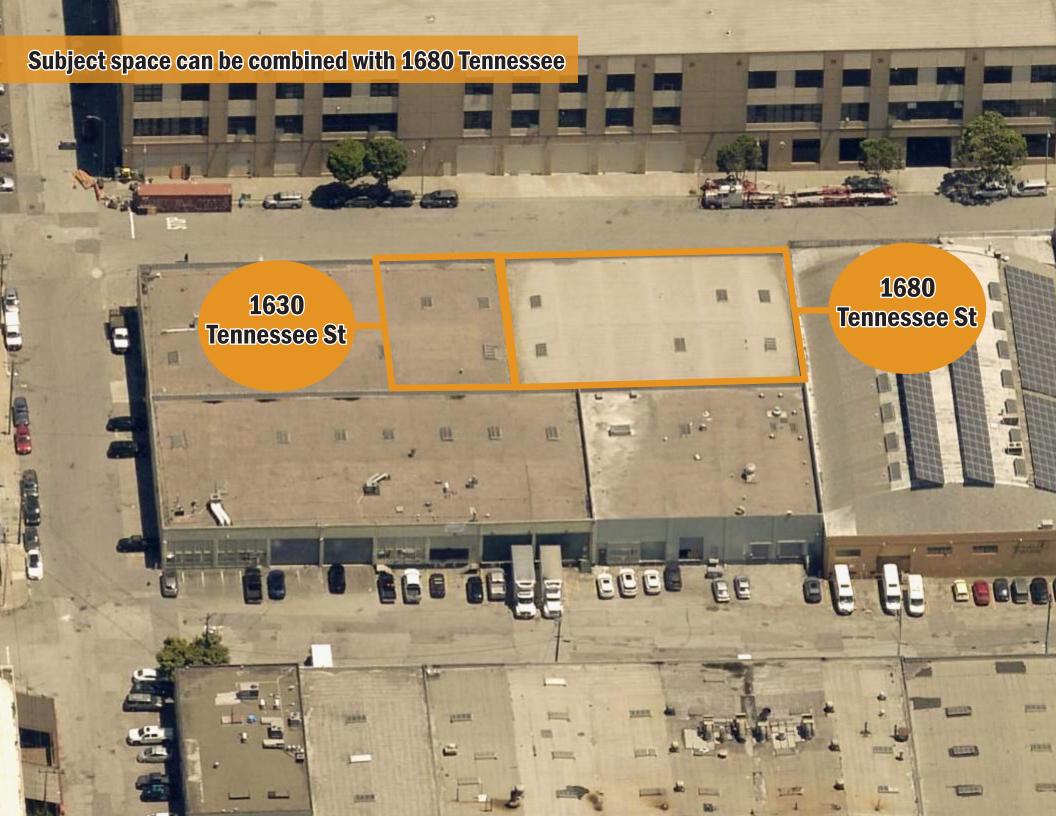

## san francisco, ca 1630 Tennessee St

**Dogpatch / Potreoro Hill Flex Warehouse Available** 

SCOTT MASON President 415.215.1937 scott@calcosf.com LIC #01036610

## san francisco, ca 1630 Tennessee St

Dogpatch / Potreoro Hill Flex Warehouse Available

#### PROPERTY FEATURES

- 6,930 ± sf of total space
- 5,330 ± sf of warehouse / 1,600 ± sf of office
- One (1) dock high loading door
- High-cube and clear span warehouse
- Available immediately
- \$1.85, NNN