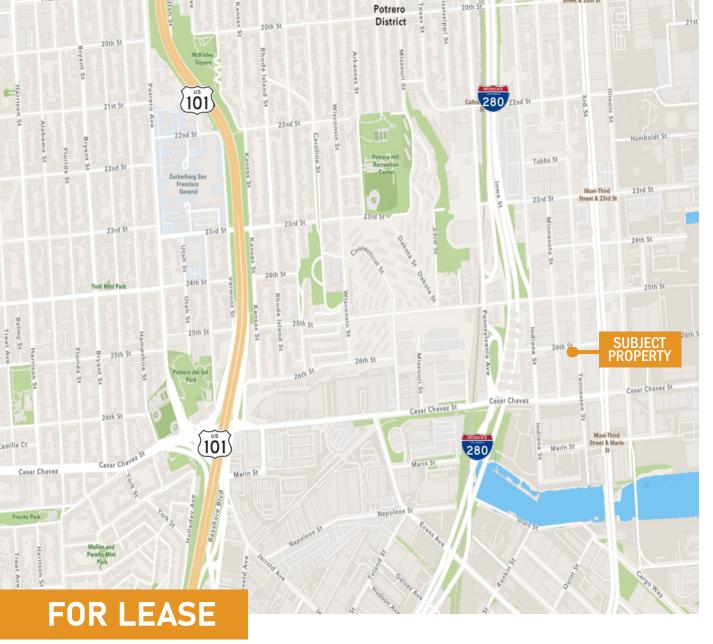

## san francisco, ca 1630 Tennessee St

**Dogpatch / Potreoro Hill Flex Warehouse Available** 

SCOTT MASON President 415.215.1937 scott@calcosf.com LIC #01036610

## san francisco, ca 1630 Tennessee St

Dogpatch / Potreoro Hill Flex Warehouse Available

### DRIVING DISTANCES

| I-280 Freeway Ramp     | .02 Miles |
|------------------------|-----------|
| Highway 101 Ramp       | .05 Miles |
| 24th St. BART          | 2.0 Miles |
| Downtown San Francisco | 3.5 Miles |