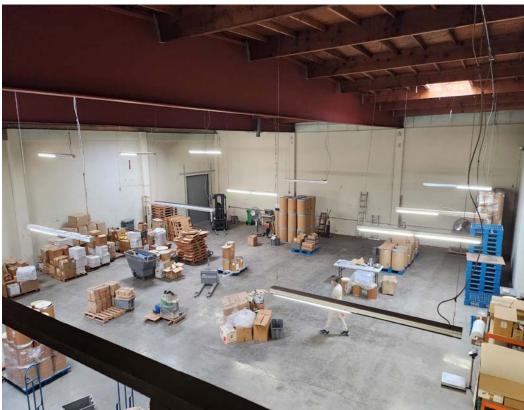

## PROPERTY FEATURES

- 6,930 ± sf of total space
- 5,330  $\pm$  sf of warehouse / 1,600  $\pm$  sf of office
- Can be combined with adjacent unit (1680
   Tennessee) for a total of 17,730 ± sf
- One (1) dock high loading door
- High-cube and clear span warehouse
- Available immediately
- \$1.85, NNN