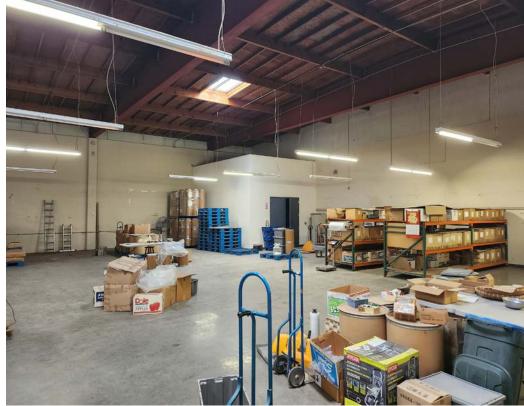

## PROPERTY FEATURES

- 6,930 ± sf of total space
- 5,330  $\pm$  sf of warehouse / 1,600  $\pm$  sf of office
- Can be combined with adjacent unit (1680
   Tennessee) for a total of 17,730 ± sf
- One (1) dock high loading door
- High-cube and clear span warehouse
- Available immediately
- \$1.85, NNN