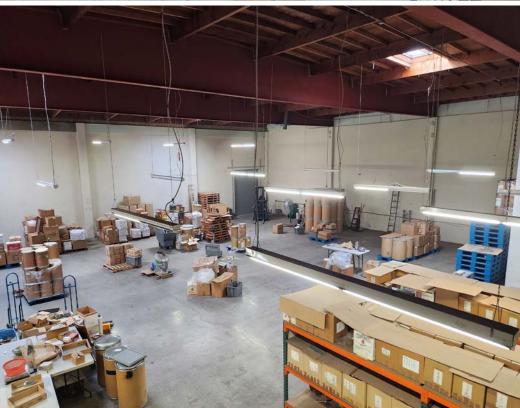

## PROPERTY FEATURES

- 6,930 ± sf of total space
- 5,330  $\pm$  sf of warehouse / 1,600  $\pm$  sf of office
- Can be combined with adjacent unit (1680
   Tennessee) for a total of 17,730 ± sf
- One (1) dock high loading door
- High-cube and clear span warehouse
- Available immediately
- \$1.85, NNN