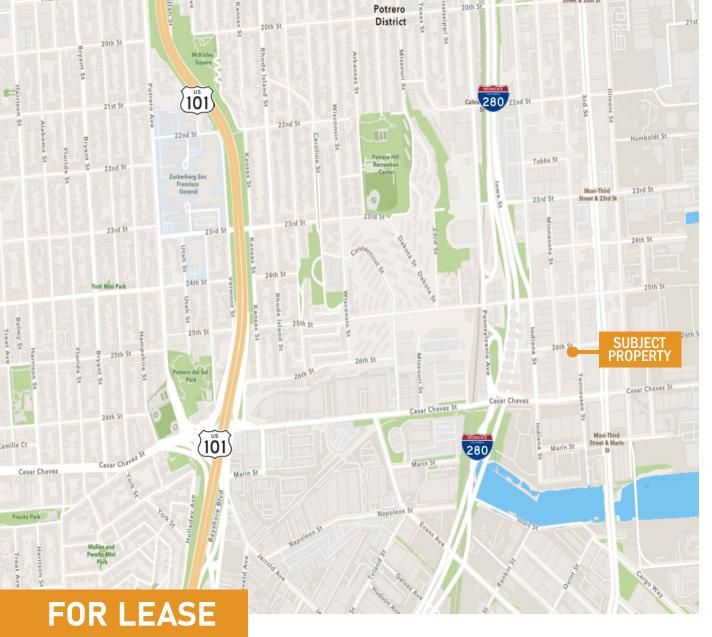

## DRIVING DISTANCES

I-280 Freeway Ramp

.02 Miles

Highway 101 Ramp

.05 Miles

24th St. BART

2.0 Miles

**Downtown San Francisco** 

3.5 Miles

SCOTT MASON President 415.215.1937 scott@calcosf.com LIC #01036610