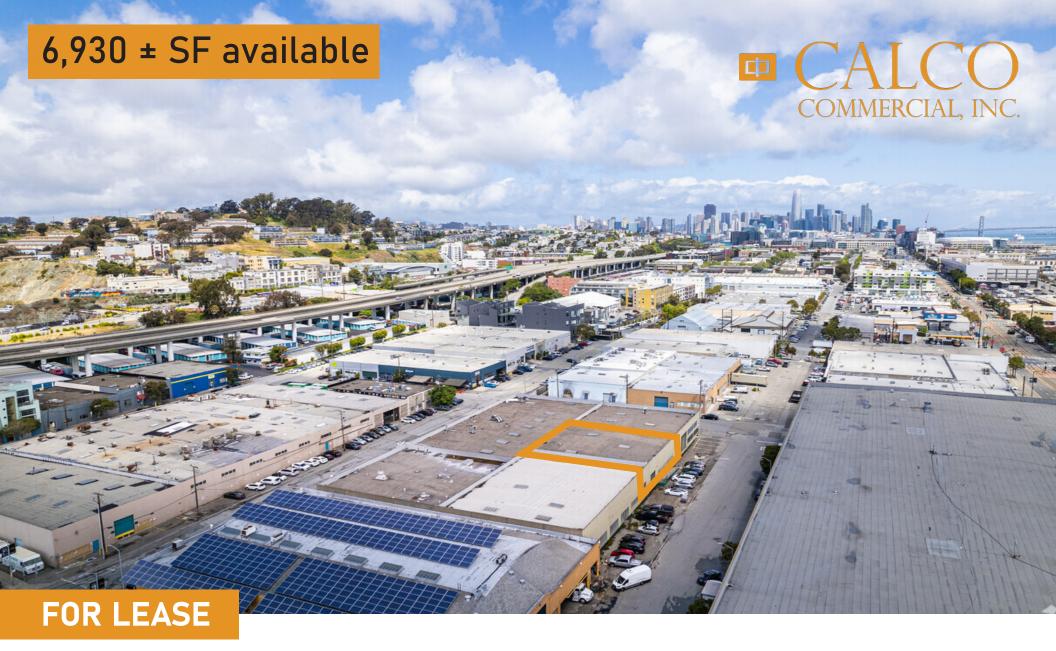

## SAN FRANCISCO, CA 1630 Tennessee St

**Dogpatch / Potrero Hill Flex Warehouse Available** 

SCOTT MASON President 415.215.1937 scott@calcosf.com LIC #01036610

SAN FRANCISCO, CA

## 1630 Tennessee St

**Dogpatch / Potrero Hill Flex Warehouse Available** 

## PROPERTY FEATURES

- 6,930 ± sf of total space
- 5,330  $\pm$  sf of warehouse / 1,600  $\pm$  sf of office
- Can be combined with adjacent unit (1680
   Tennessee) for a total of 17,730 ± sf
- One (1) dock high loading door
- High-cube and clear span warehouse
- Available immediately
- \$1.85, NNN