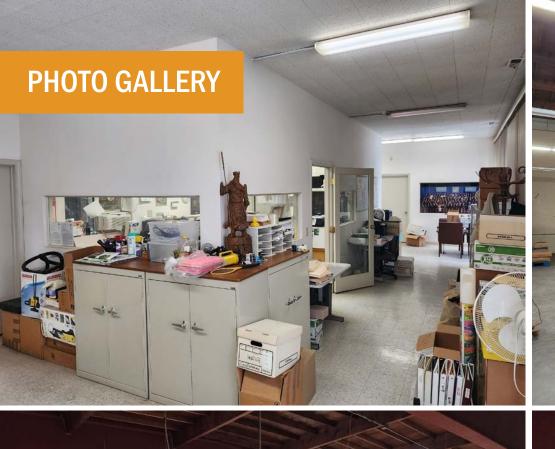

## PROPERTY FEATURES

- 6,930 ± sf of total space
- 5,330  $\pm$  sf of warehouse / 1,600  $\pm$  sf of office
- Can be combined with adjacent unit (1680
   Tennessee) for a total of 17,730 ± sf
- One (1) dock high loading door
- High-cube and clear span warehouse
- Available immediately
- \$1.85, NNN