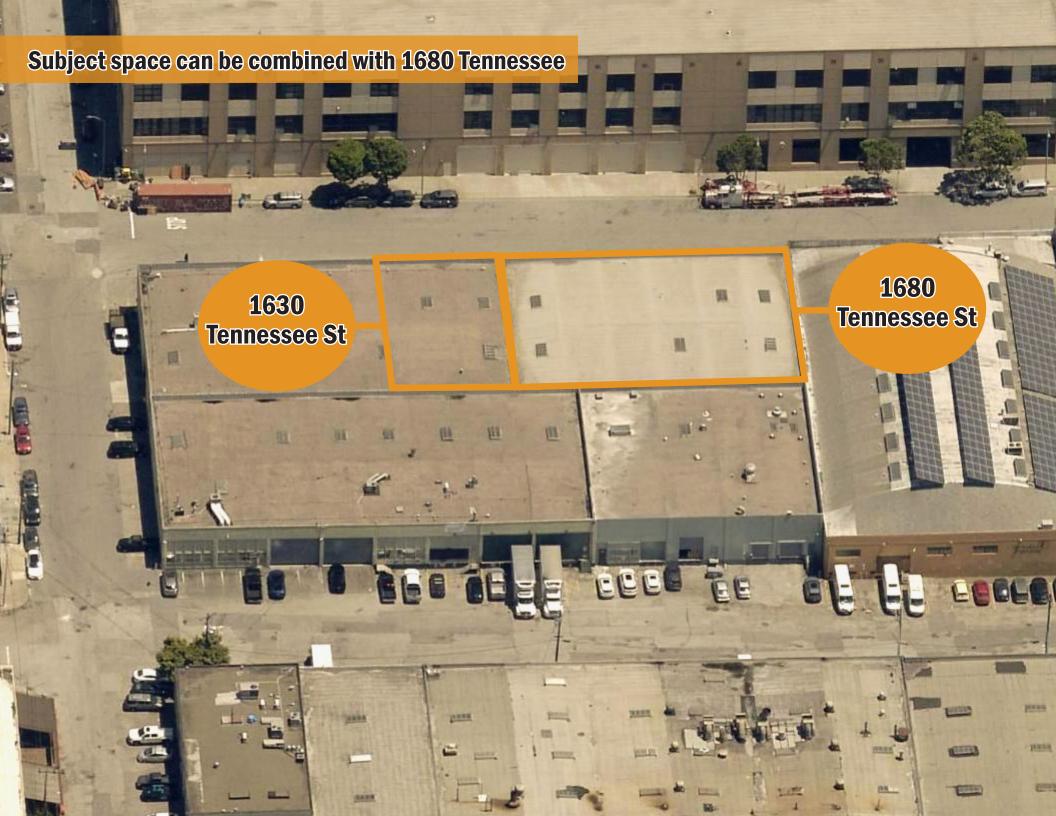

## PROPERTY FEATURES

- 6,930 ± sf of total space
- 5,330  $\pm$  sf of warehouse / 1,600  $\pm$  sf of office
- Can be combined with adjacent unit (1680
   Tennessee) for a total of 17,730 ± sf
- One (1) dock high loading door
- High-cube and clear span warehouse
- Available immediately
- \$1.85, NNN