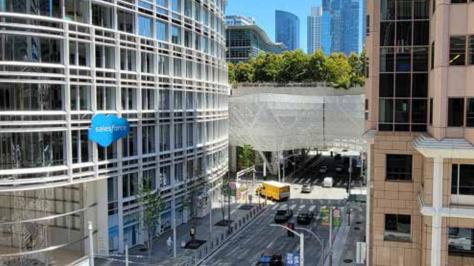

- Hardwood Floors
- Next To Salesforce Park
- 180 Degree Window Line
- Floors Can Be Combined Or Separate

## 84 1st Street