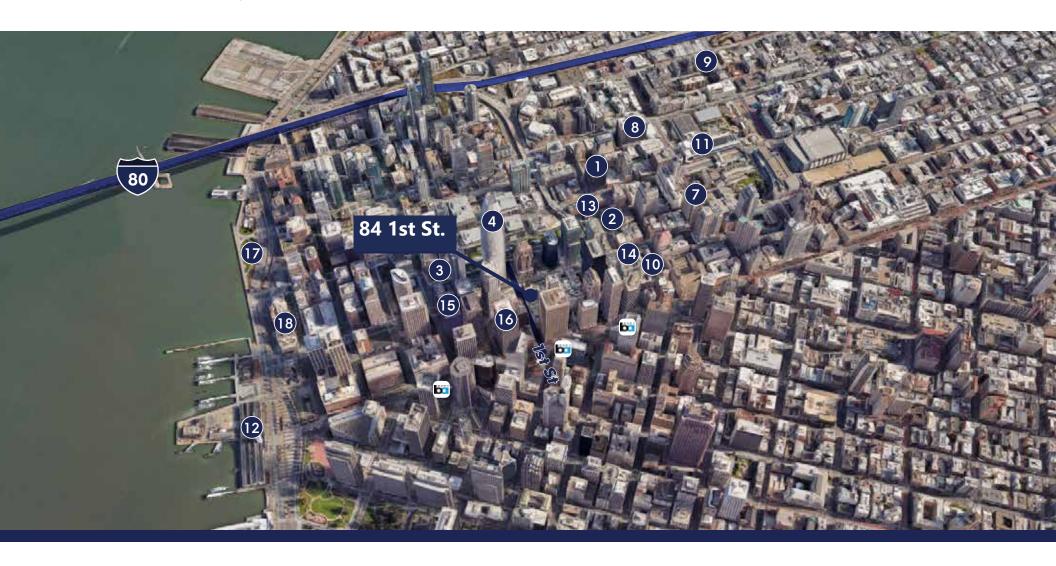

## **Amenities Map**

1 LinkedIn

- 4 Sales force Tower
- 7 SFMoMA

- 10 Crunch Fitness
- 13 Sweetgreen
- 16 Barcha

- 2 Blue Bottle Coffee
- 5 Facebook
- 8 Riverbed Technology
- Mascone Center
- 14 Sammy's

Rincon Park

- 3 Transbay Terminal Park
- 6 BART

- 9 Whole Foods
- 12 Ferry Building
- 15 International Smoke
- 18 Angler

Charlie Cutler, Senior VP 415.850.4935 charlie@ipgsf.com LIC# 02026787 Justin Fink, Associate (650) 576-5408 justin@ipgsf.com LIC# 02100750