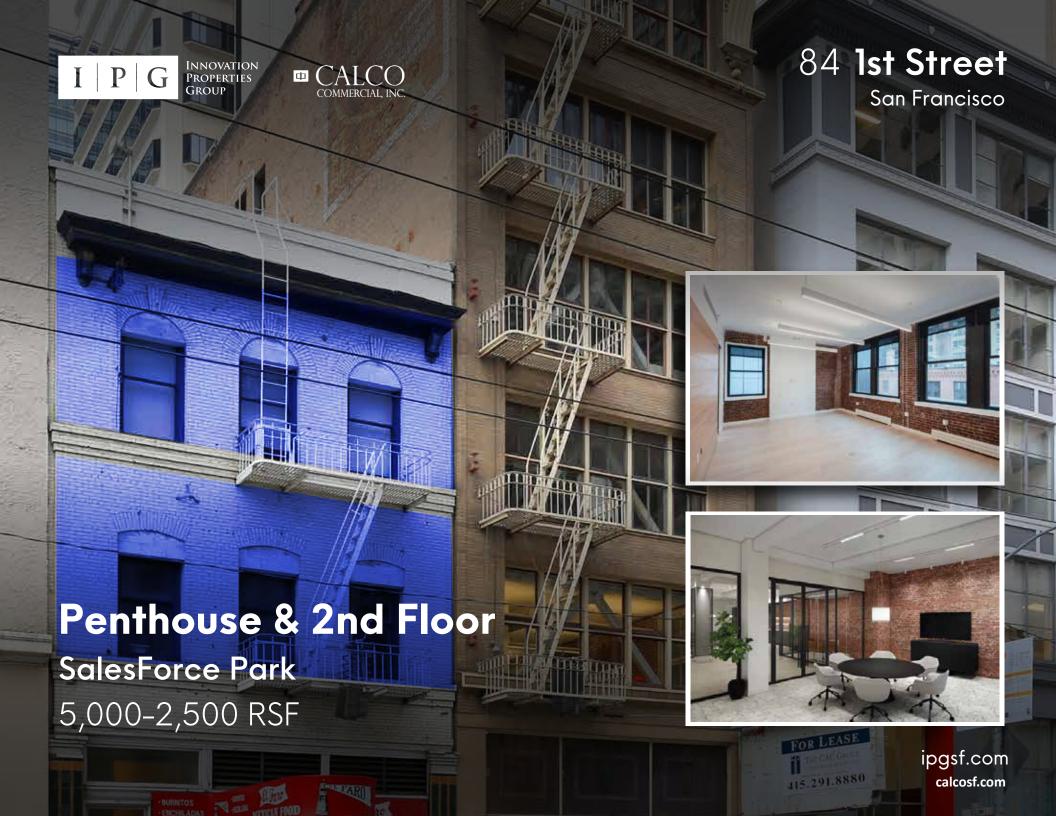

- Hardwood Floors
- Next To Salesforce Park
- 180 Degree Window Line
- Floors Can Be Combined Or Separate

## 84 1st Street