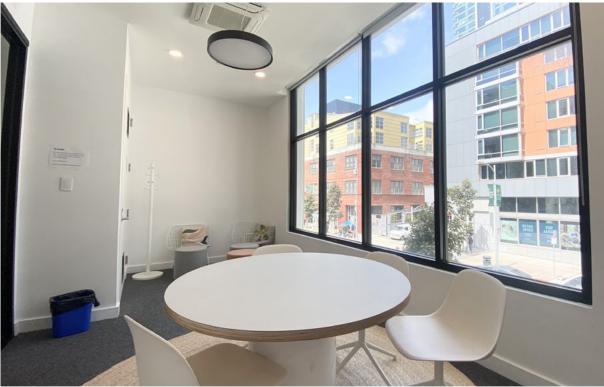

## Gallery

# 2nd Floor Highlights:

- 9,258 SF
- Mainly open plan
- Fully furnished
- Reception area
- Ample natural light
- Full kitchen
- Freight elevator
- (4) Restrooms
- (3) Phone booths
- (2) Storage closets
- (8) Private offices
- Large window line along Folsom