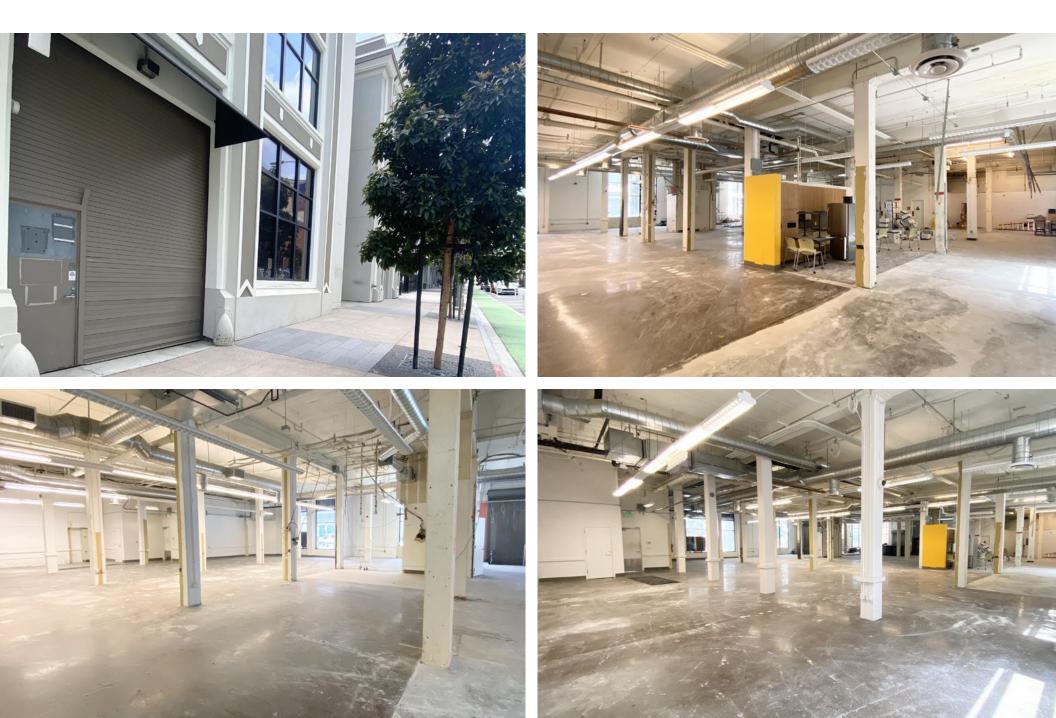

### Gallery

### 515 Folsom Street

# 1st Floor Highlights:

- 9,500 SF
- 3 Phase/225 Amps of power
- Great clear height
- (2) Restrooms
- Full Kitchen
- (1) Large drive In roll up door
- (1) Loading dock w/ roll up
- Freight elevator
- Ample natural light
- Highly Pet Friendly
  - Dog Play Area With Pet Relief Space
  - Dedicated Pet Storage For Toys Leashes, Treats

# 2nd Floor Highlights:

- 9,258 SF
- Mainly open plan
- Fully furnished
- Reception area
- Ample natural light
- Full kitchen
- Freight elevator
- (4) Restrooms
- (3) Phone booths
- (2) Storage closets
- (8) Private offices
- Large window line along Folsom