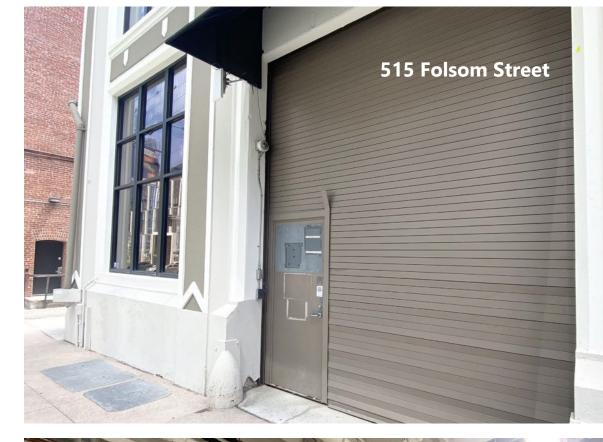

### **515 Folsom Street**

# 1st Floor Highlights:

- 9,500 SF
- 3 Phase/225 Amps of power
- Great clear height
- (2) Restrooms
- Full Kitchen
- (1) Large drive In roll up door
- (1) Loading dock w/ roll up
- Freight elevator
- Ample natural light
- Highly Pet Friendly
  - Dog Play Area With Pet Relief Space
  - Dedicated Pet Storage For Toys Leashes, Treats