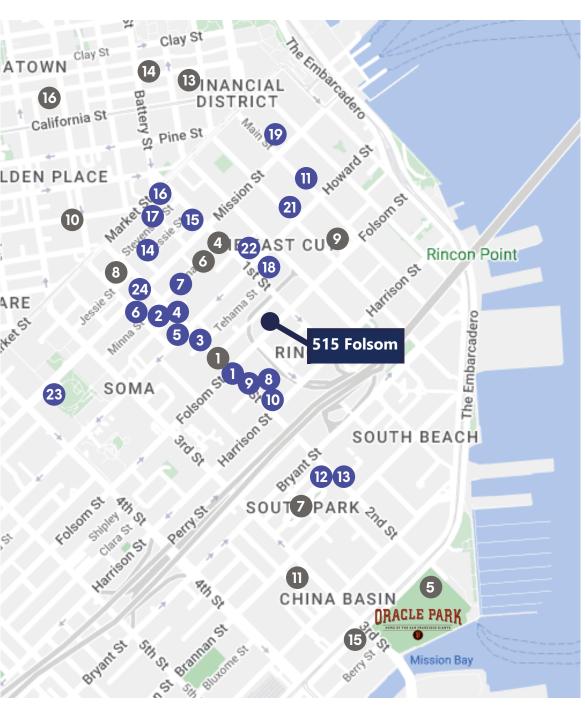

### **Amenities Map**

#### Eat & Drink

| 0  | Radiator Coffee        |
|----|------------------------|
| 2  | Blue Bottle            |
| 3  | Chatz Coffee Shop      |
| 4  | Sweet Green            |
| 5  | Soma Eats              |
| 6  | The Bird               |
| 7  | Philz Coffee           |
| 8  | Joe & The Juice        |
| 9  | Rooster & Rice         |
| 10 | Social                 |
| 1  | Andy's Coffee          |
| 12 | Blue Bottle Coffee     |
| 13 | 21st Amendment         |
| 14 | Split                  |
| 15 | El Faro                |
| 16 | Proper Food            |
| 17 | Chipotle Mexican Grill |
| 18 | Spice Kit              |
| 19 | Super Duper Burgers    |
| 20 | Sweet Joanna's Cafe    |
| 21 | Proper Food            |
| 22 | Chipotle Mexican Grill |
|    |                        |

| -               | Lemonade Restaurant<br>Starbucks<br>Equator Coffees<br>Andytown Coffee |  |
|-----------------|------------------------------------------------------------------------|--|
| Local Amenities |                                                                        |  |
| 0               | The Clancy                                                             |  |
| 2               | The W Hotel                                                            |  |
| 3               | SF MOMA                                                                |  |
| 4               | Salesforce Park                                                        |  |
| 5               | Oracle Park                                                            |  |
| 6               | Fitness SF                                                             |  |
| 7               | South Park                                                             |  |
| 8               | Crunch Fitness                                                         |  |
| 9               | Brandon Lienhop                                                        |  |
| 10              | 24 Hour Fitness                                                        |  |
| 1               | Crunch Fitness                                                         |  |
| 12              | Bay Club                                                               |  |
| 13              | 24 Hour Fitness                                                        |  |
| 14              | Wheel House                                                            |  |
| 15              | Orangetheory                                                           |  |
| 16              | Planet Fitness                                                         |  |
|                 |                                                                        |  |