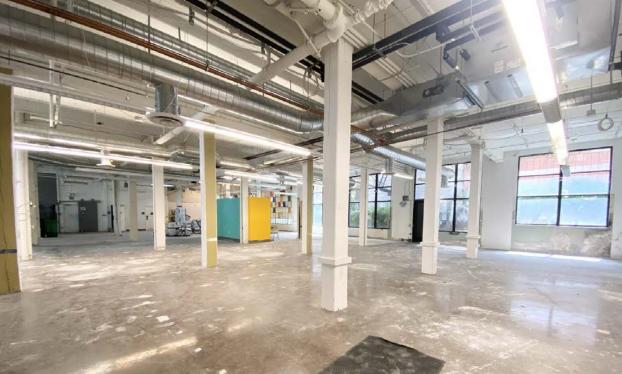

### 515 Folsom Street

### Gallery

# 2nd Floor Highlights:

- 9,258 SF
- Mainly open plan
- Fully furnished
- Reception area
- Ample natural light
- Full kitchen
- Freight elevator
- (4) Restrooms
- (3) Phone booths
- (2) Storage closets
- (8) Private offices
- Large window line along Folsom