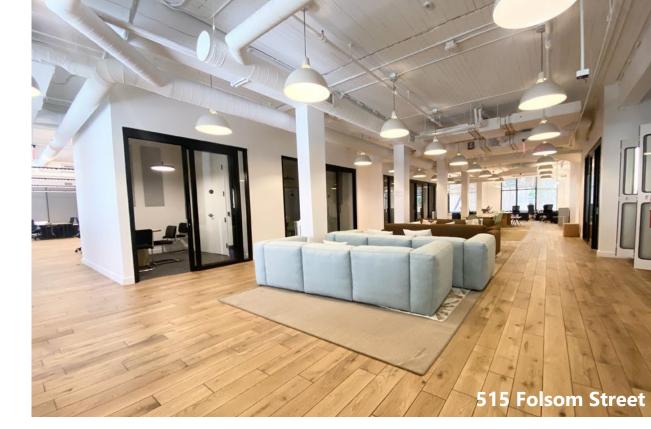

#### **515 Folsom Street**

# 2nd Floor Highlights:

- 9,258 SF
- Mainly open plan
- Fully furnished
- Reception area
- Ample natural light
- Full kitchen
- Freight elevator
- (4) Restrooms
- (3) Phone booths
- (2) Storage closets
- (8) Private offices
- Large window line along Folsom