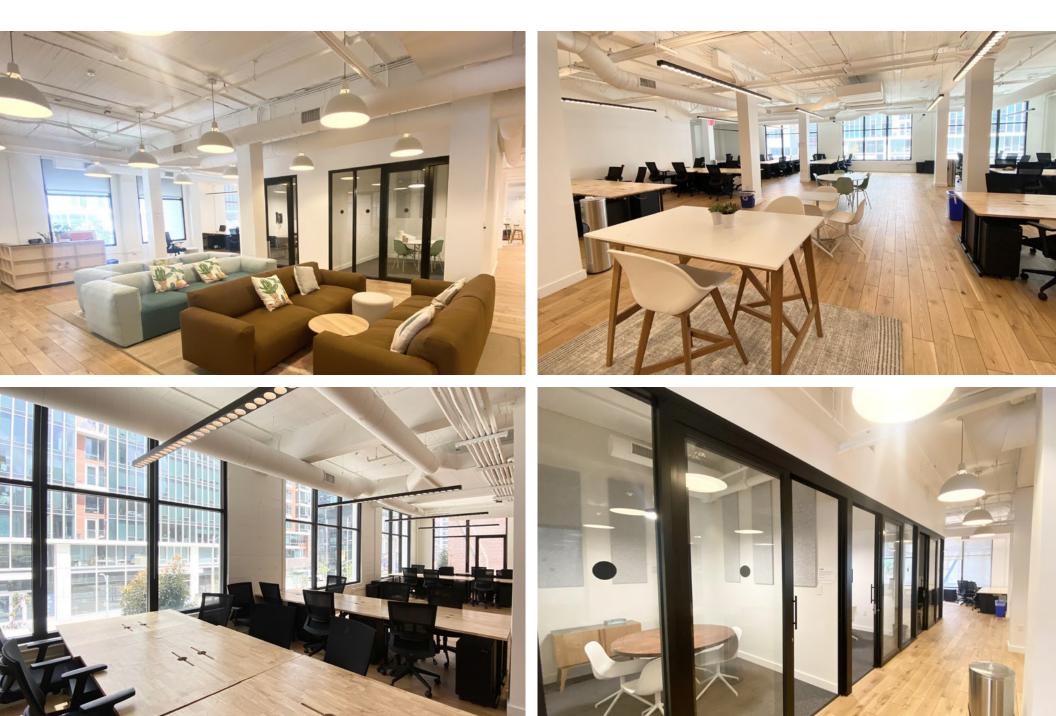

### Gallery

# 1st Floor Highlights:

- 9,500 SF
- 3 Phase/225 Amps of power
- Great clear height
- (2) Restrooms
- Full Kitchen
- (1) Large drive In roll up door
- (1) Loading dock w/ roll up
- Freight elevator
- Ample natural light
- Highly Pet Friendly
  - Dog Play Area With Pet Relief Space
  - Dedicated Pet Storage For Toys Leashes, Treats

# 2nd Floor Highlights:

- 9,258 SF
- Mainly open plan
- Fully furnished
- Reception area
- Ample natural light
- Full kitchen
- Freight elevator
- (4) Restrooms
- (3) Phone booths
- (2) Storage closets
- (8) Private offices
- Large window line along Folsom