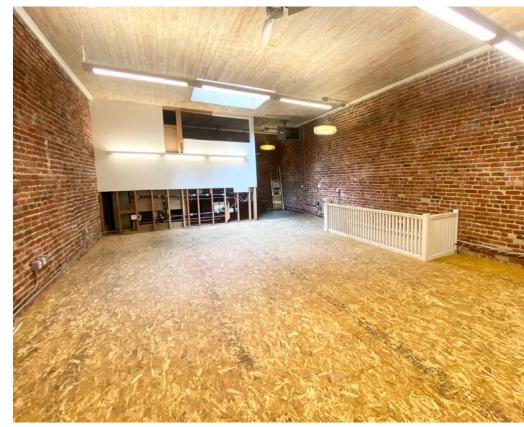

# **Property Highlights:**

- Private entrance
- 2nd floor walk up
- Great natural light
- Spiral staircase leading to private roof access
- Across the street from salesforce park
- Walking distance to downtown amenities
- Coming soon:
  - New LVT flooring throughout
  - Brand new kitchenette
  - Updated bathroom

# Amenities