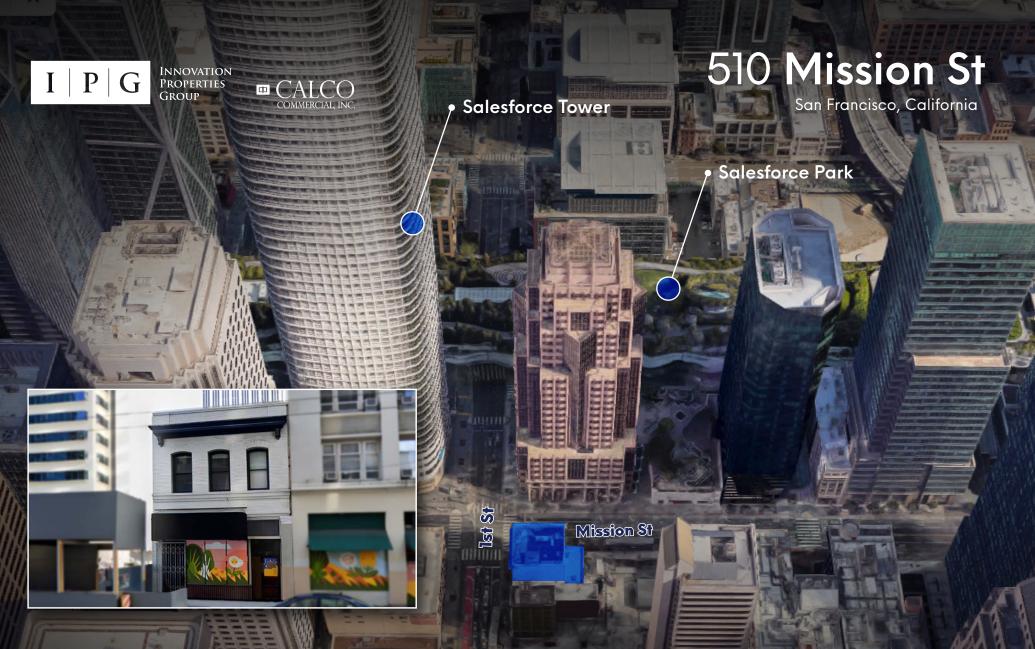

**Boutique Full Building Next To Sales Force Tower** Across the street from Salesforce Park 4,037 SF Demisable By Floor To 2,018 SF

ipgsf.com

# 510 Mission St

San Francisco, California