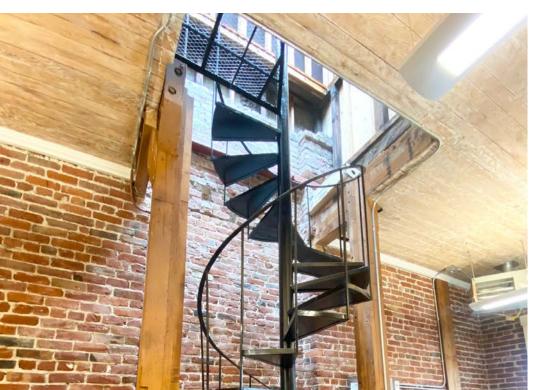

# **Property Highlights:**

- Private entrance
- 2nd floor walk up
- Great natural light
- Spiral staircase leading to private roof access
- Across the street from salesforce park
- Walking distance to downtown amenities
- Coming soon:
  - New LVT flooring throughout
  - Brand new kitchenette
  - Updated bathroom