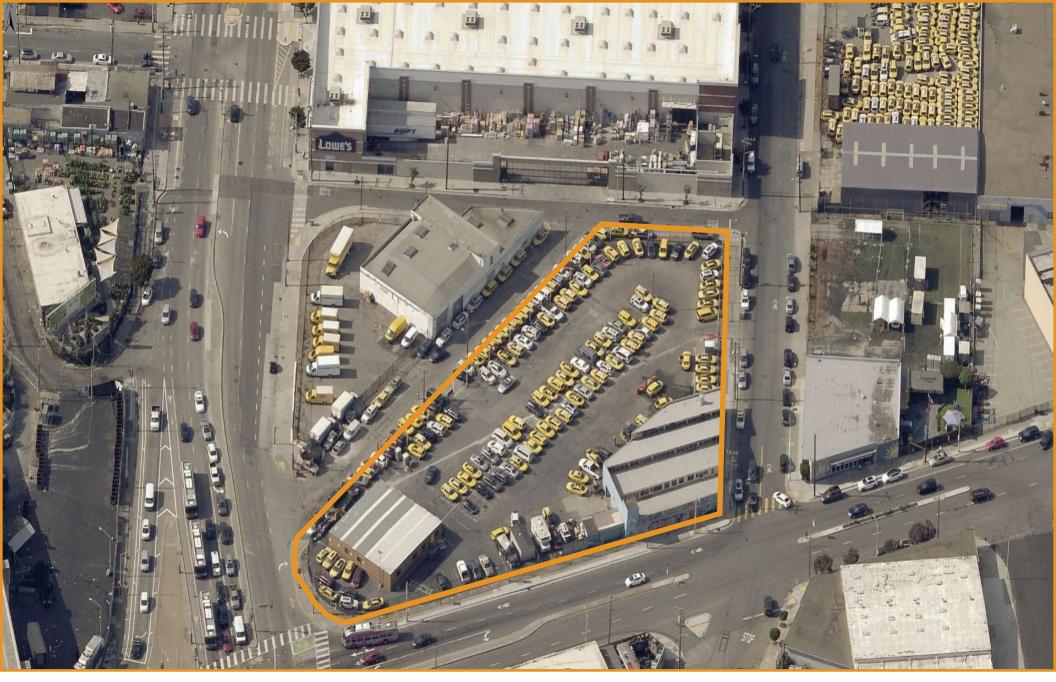

### SUBJECT PROPERTY

Lowe's

INDUSTRIAL ST

## **Property Details**

- Fully Paved 61,800 ± square foot lot
- Newly fenced
- Includes repair shop that is  $6,682 \pm sq.$  ft.
- PDR-2 Zoning
- Fleet use is permitted
- Available for sublease immediately
- Sublease term thru: October 31, 2028
- \$1.55 PSF, NNN/ month

# 531 Bayshore Blvd

280

SUBJECT PROPERT

And and a second second