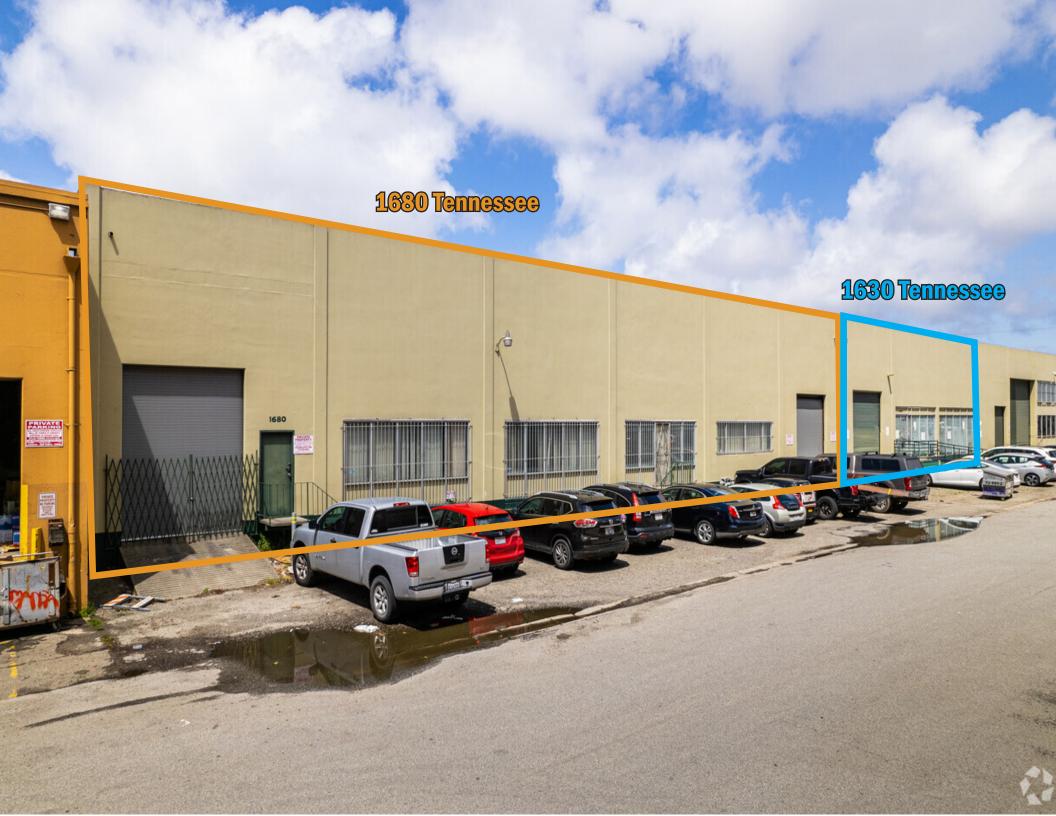

## 1680 Tennessee St

**Dogpatch / Potreoro Hill Flex Warehouse Available** 

## PROPERTY FEATURES

- 10,800 ± sf of clear span warehouse
- Can be combined with adjacent unit (630 Tennessee) for a total of 17,730 ± sf
- One (1) drive-in loading door and one (1) dock high loading door
- High-cube warehouse
- Available immediately
- \$1.85, NNN