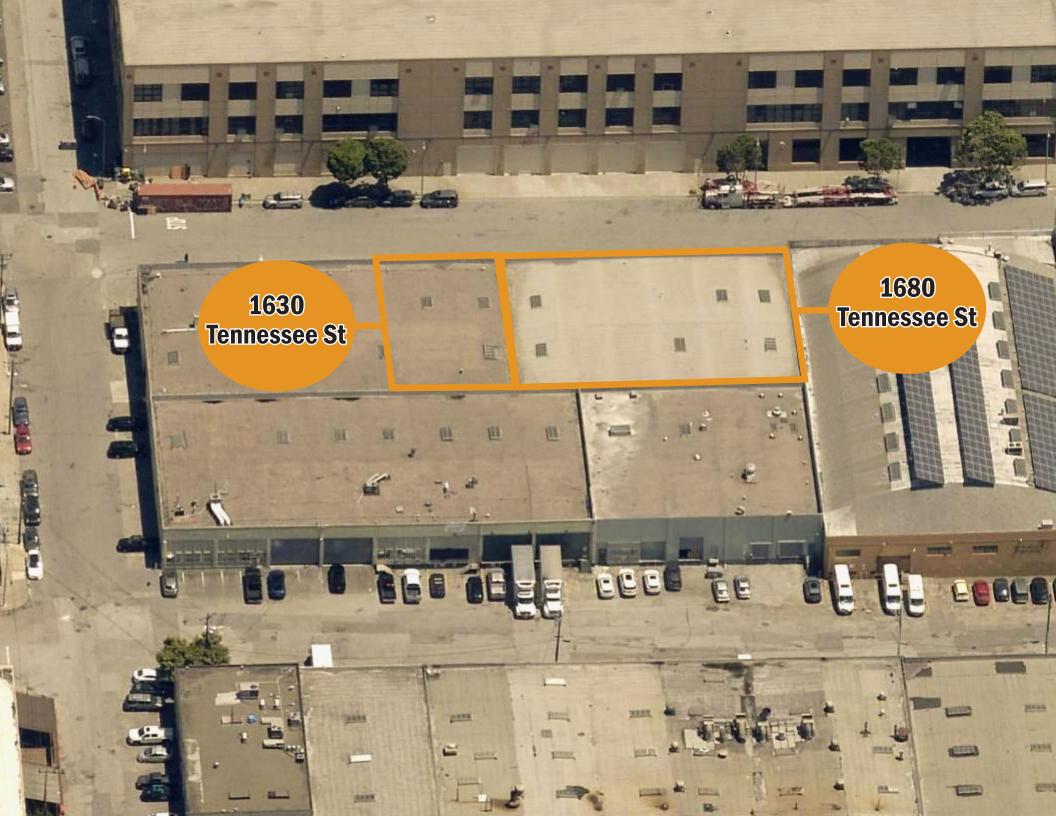

## PROPERTY FEATURES

- 10,800 ± sf of clear span warehouse
- Can be combined with adjacent unit (630 Tennessee) for a total of 17,730 ± sf
- One (1) drive-in loading door and one (1) dock high loading door
- High-cube warehouse
- Available immediately
- \$1.85, NNN