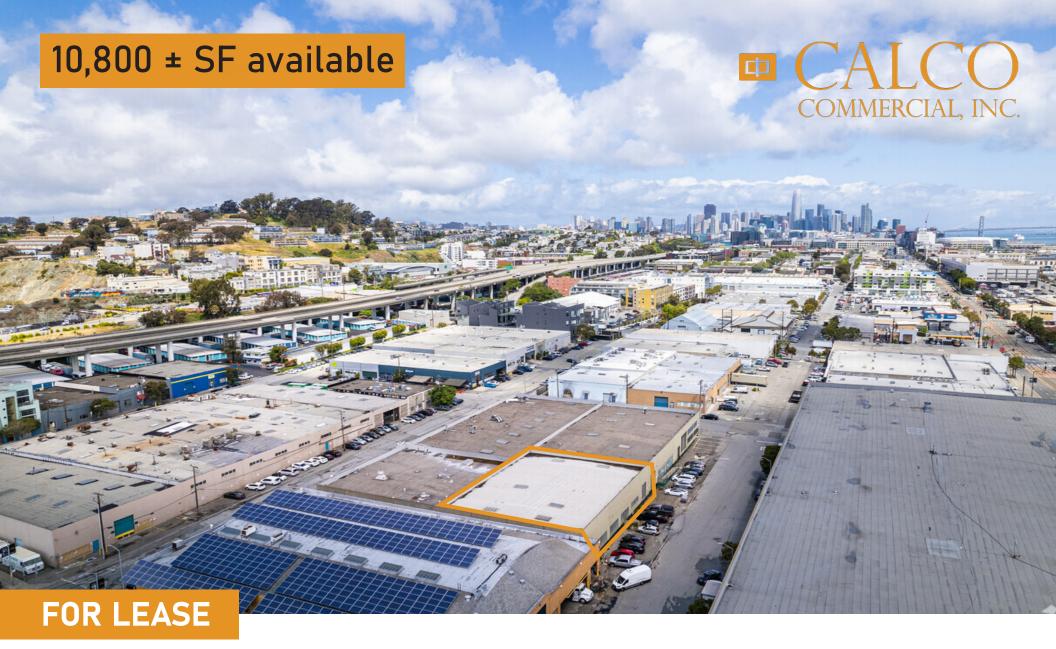

## SAN FRANCISCO, CA 1680 Tennessee St

**Dogpatch / Potreoro Hill Flex Warehouse Available** 

SCOTT MASON
President
415.215.1937
scott@calcosf.com
LIC #01036610

SAN FRANCISCO, CA

## 1680 Tennessee St

**Dogpatch / Potreoro Hill Flex Warehouse Available** 

## PROPERTY FEATURES

- 10,800 ± sf of clear span warehouse
- Can be combined with adjacent unit (630 Tennessee) for a total of 17,730 ± sf
- One (1) drive-in loading door and one (1) dock high loading door
- High-cube warehouse
- Available immediately
- \$1.85, NNN