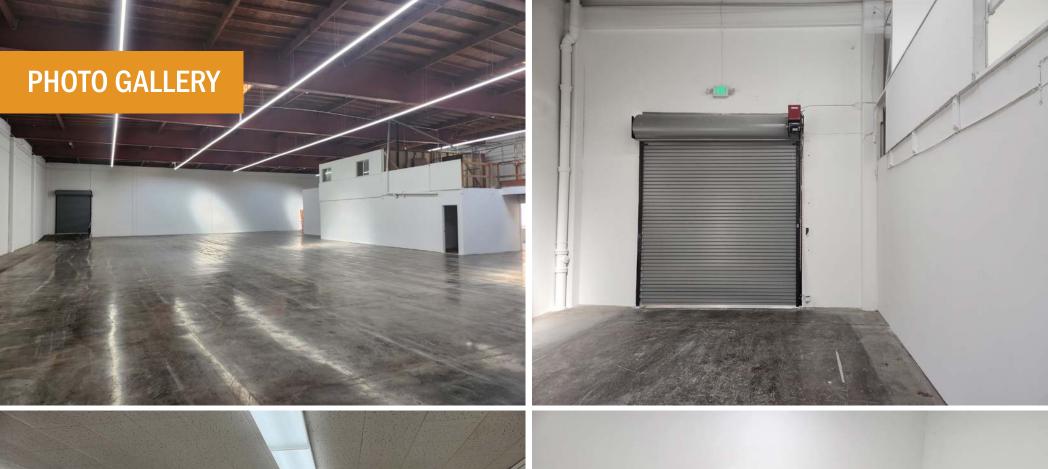

## PROPERTY FEATURES

- 10,800 ± sf of clear span warehouse
- Can be combined with adjacent unit (630 Tennessee) for a total of 17,730 ± sf
- One (1) drive-in loading door and one (1) dock high loading door
- High-cube warehouse
- Available immediately
- \$1.85, NNN