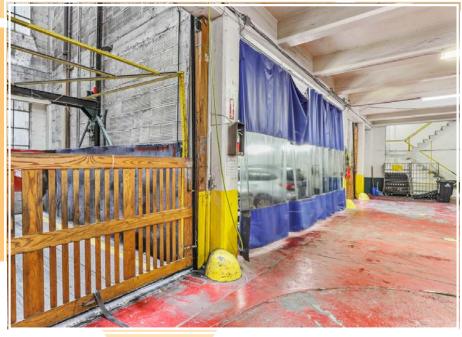

## 265 & 168 EDDY ST TURK ST Property Details

- 52,500 +/- SF concrete garage (265 Eddy St)
- 4,203 +/- SF parking lot (168 Turk St)
- 14,675 +/- SF total assemblage lot size
- Five garage levels including one basement
- No vehicle ramps between floors
- Space for 250+ vehicles
- 100% occupied with flexible lease terms
  - can be delivered vacant or occupied with steady cashflow
- Rare San Francisco building fully permitted for both auto repair and autobody repair

- Two (2) spray booths
- Two (2) vehicle elevators
- Major PG&E power upgrade accessible
- Zoned: RC-4
- Height Limit: 80'
- Vertical addition likely possible
- Transit-oriented development bonuses and affordable development bonuses likely possible
- Asking Price = \$15,900,000.00 (\$302.86/PSF)