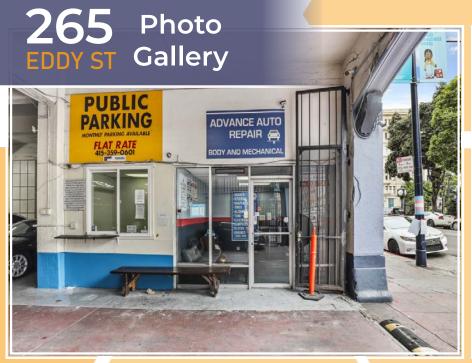

- Two (2) spray booths
- Two (2) vehicle elevators
- Major PG&E power upgrade accessible
- Zoned: RC-4
- Height Limit: 80'
- Vertical addition likely possible
- Transit-oriented development bonuses and affordable development bonuses likely possible
- Asking Price = \$15,900,000.00 (\$302.86/PSF)