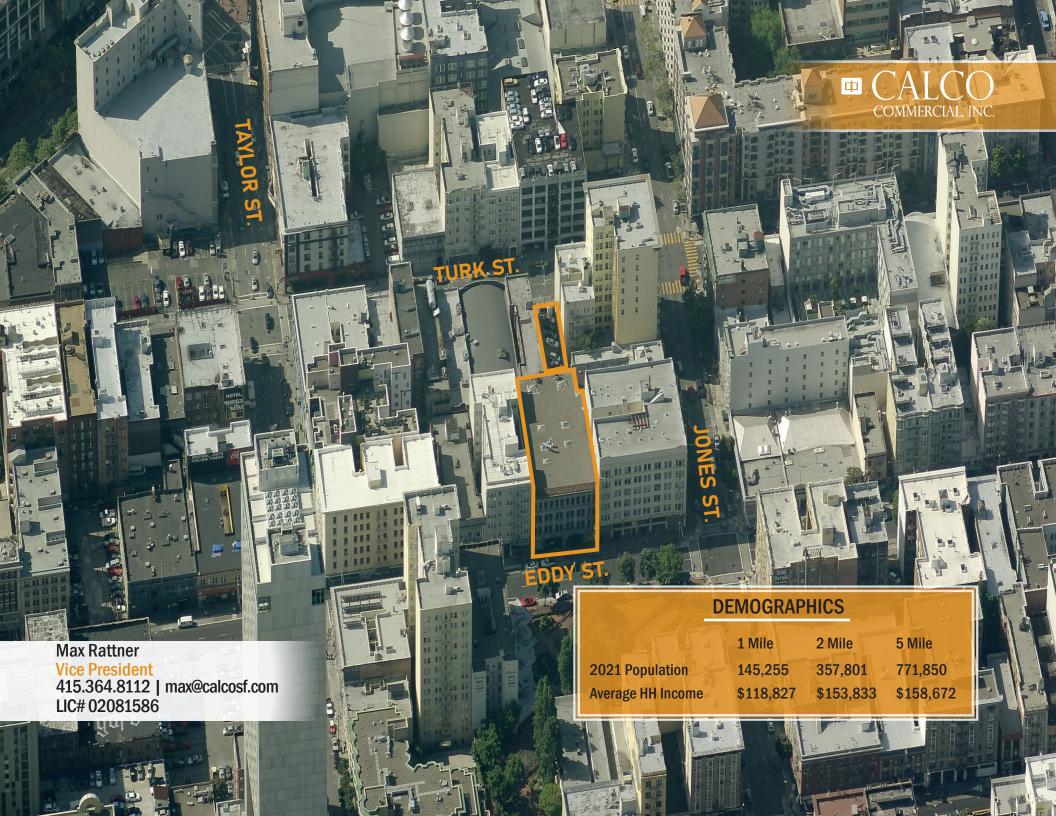

## 265 & 168 EDDY ST TURK ST Property Details

- 52,500 +/- SF concrete garage (265 Eddy St)
- 4,203 +/- SF parking lot (168 Turk St)
- 14,675 +/- SF total assemblage lot size
- Five garage levels including one basement
- No vehicle ramps between floors
- Space for 250+ vehicles
- 100% occupied with flexible lease terms
  - can be delivered vacant or occupied with steady cashflow
- Rare San Francisco building fully permitted for both auto repair and autobody repair