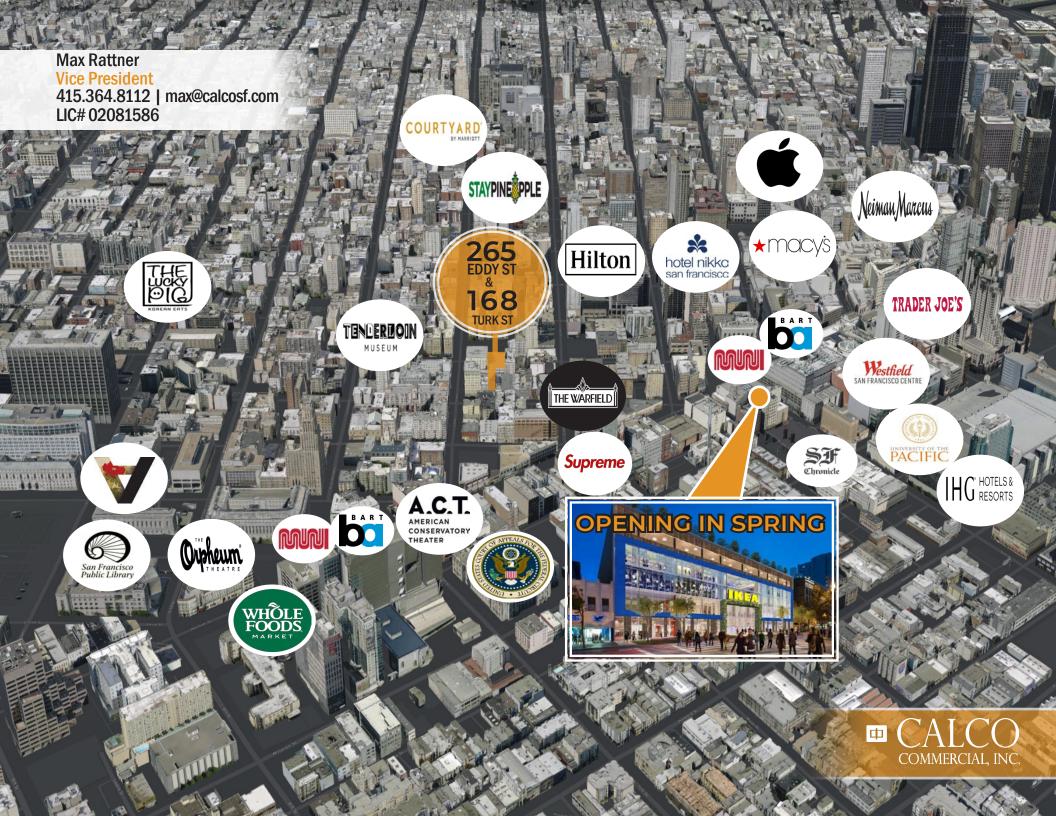

## FOR SALE

Parking / Development Assemblage near new IKEA

## 265 & 168 EDDY ST TURK ST Property Details

- 52,500 +/- SF concrete garage (265 Eddy St)
- 4,203 +/- SF parking lot (168 Turk St)
- 14,675 +/- SF total assemblage lot size
- Five garage levels including one basement
- No vehicle ramps between floors
- Space for 250+ vehicles
- 100% occupied with flexible lease terms
  - can be delivered vacant or occupied with steady cashflow
- Rare San Francisco building fully permitted for both auto repair and autobody repair

- Two (2) spray booths
- Two (2) vehicle elevators
- Major PG&E power upgrade accessible
- Zoned: RC-4
- Height Limit: 80'
- Vertical addition likely possible
- Transit-oriented development bonuses and affordable development bonuses likely possible
- Asking Price = \$15,900,000.00 (\$302.86/PSF)