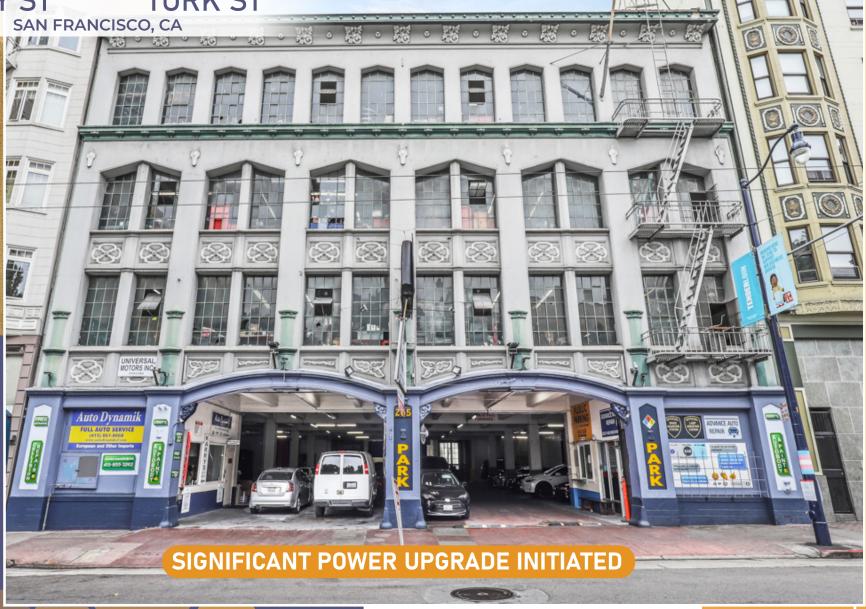

## 265 & 168 EDDY ST TURK ST Property Details

- 52,500 +/- SF concrete garage (265 Eddy St)
- 4,203 +/- SF parking lot (168 Turk St)
- 14,675 +/- SF total assemblage lot size
- Five garage levels including one basement
- No vehicle ramps between floors
- Space for 250+ vehicles
- 100% occupied with flexible lease terms
  - can be delivered vacant or occupied with steady cashflow
- Rare San Francisco building fully permitted for both auto repair and autobody repair

- Two (2) spray booths
- Two (2) vehicle elevators
- Major PG&E power upgrade accessible
- Zoned: RC-4
- Height Limit: 80'
- Vertical addition likely possible
- Transit-oriented development bonuses and affordable development bonuses likely possible
- Asking Price = \$15,900,000.00 (\$302.86/PSF)