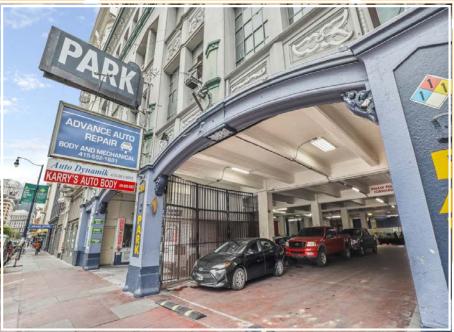

## 265 & 168 EDDY ST TURK ST Property Details

- 52,500 +/- SF concrete garage (265 Eddy St)
- 4,203 +/- SF parking lot (168 Turk St)
- 14,675 +/- SF total assemblage lot size
- Five garage levels including one basement
- No vehicle ramps between floors
- Space for 250+ vehicles
- 100% occupied with flexible lease terms
  - can be delivered vacant or occupied with steady cashflow
- Rare San Francisco building fully permitted for both auto repair and autobody repair

- Two (2) spray booths
- Two (2) vehicle elevators
- Major PG&E power upgrade accessible
- Zoned: RC-4
- Height Limit: 80'
- Vertical addition likely possible
- Transit-oriented development bonuses and affordable development bonuses likely possible
- Asking Price = \$15,900,000.00 (\$302.86/PSF)