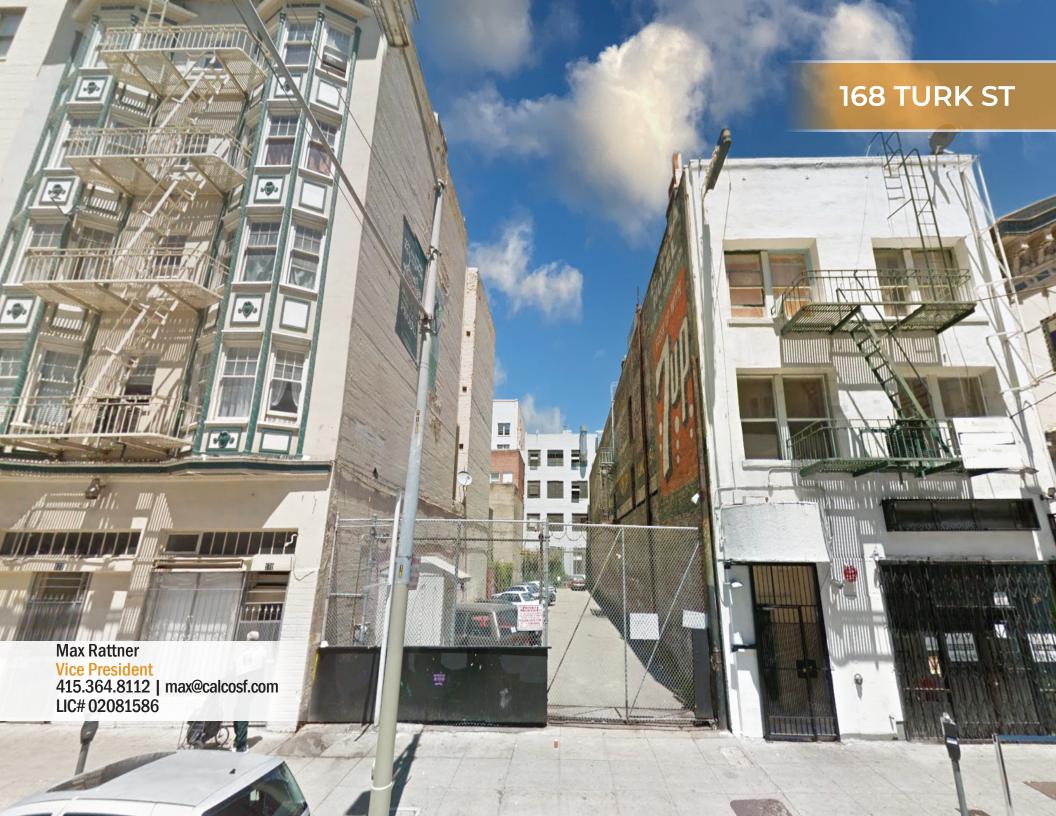

## 265 & 168 EDDY ST TURK ST Property Details

- 52,500 +/- SF concrete garage (265 Eddy St)
- 4,203 +/- SF parking lot (168 Turk St)
- 14,675 +/- SF total assemblage lot size
- Five garage levels including one basement
- No vehicle ramps between floors
- Space for 250+ vehicles
- 100% occupied with flexible lease terms
  - can be delivered vacant or occupied with steady cashflow
- Rare San Francisco building fully permitted for both auto repair and autobody repair