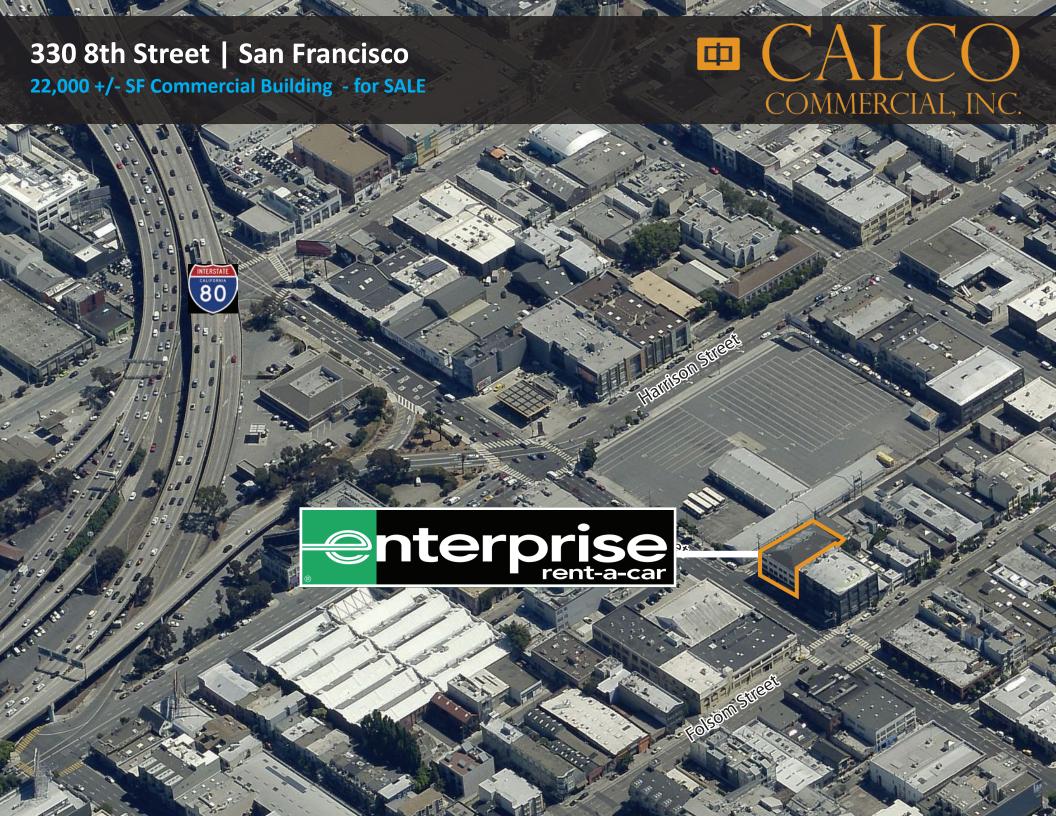

22,000 +/- SF Commercial Building - for SALE

22,000 +/- SF Commercial Building - for SALE

enterp se

### **Property Features**

- 22,000 +/- sf commercial building for sale
- 3-story concrete construction
- Fully Leased to Enterprise-Rent-a-Car through 5/31/2026
- WMUG Zoning, which allows for residential development
- Serviced by four (4) drive-in loading doors
- ADA compliant rest rooms and lobby entrance area
- Price: \$10,200,000.00