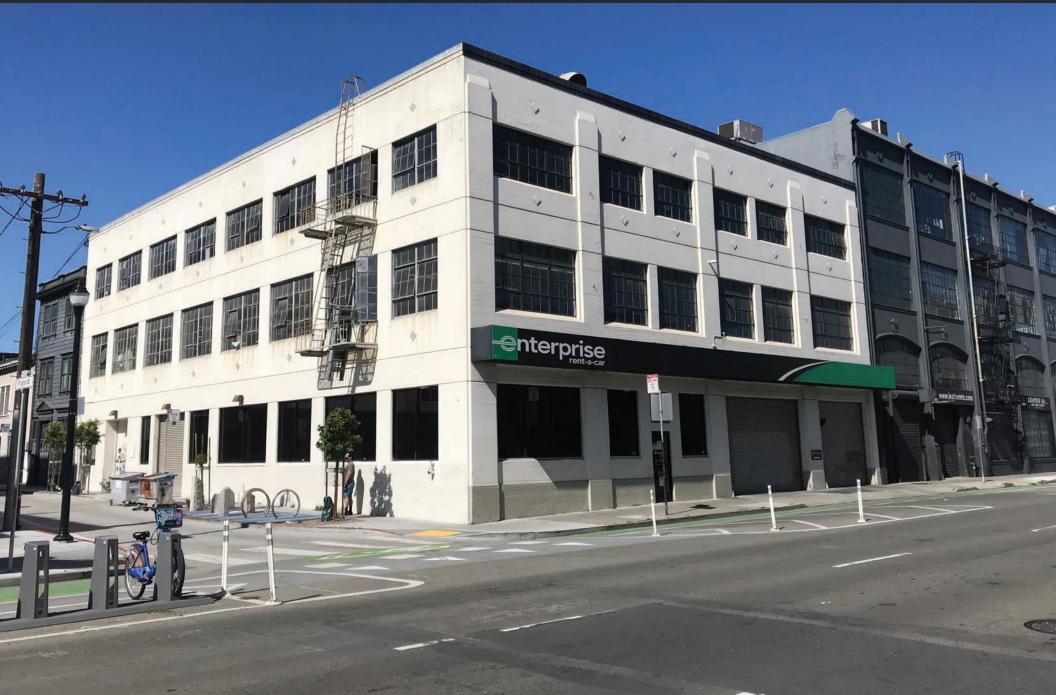

22,000 +/- SF Commercial Building - for SALE

22,000 +/- SF Commercial Building - for SALE

enterp se

### **Property Features**

- 22,000 +/- sf commercial building for sale
- 3-story concrete construction
- Fully Leased to Enterprise-Rent-a-Car through 5/31/2026
- WMUG Zoning, which allows for residential development
- Serviced by four (4) drive-in loading doors
- ADA compliant rest rooms and lobby entrance area
- Price: \$10,200,000.00