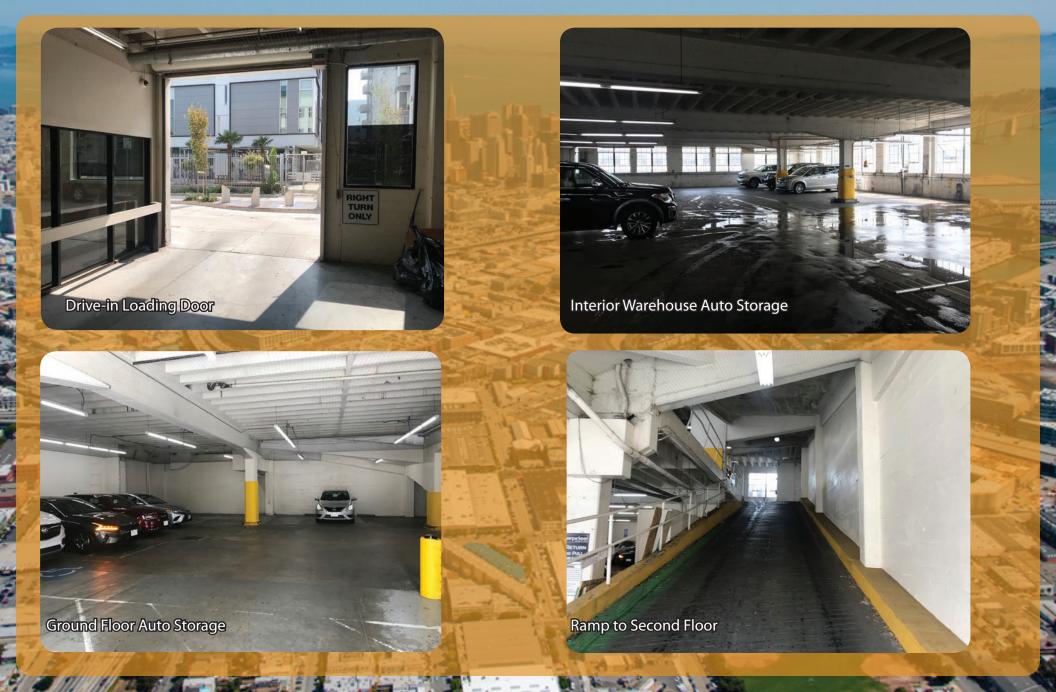

### **Property Features**

- 22,000 +/- sf commercial building for sale
- 3-story concrete construction
- Fully Leased to Enterprise-Rent-a-Car through 5/31/2026
- WMUG Zoning, which allows for residential development
- Serviced by four (4) drive-in loading doors
- ADA compliant rest rooms and lobby entrance area
- Price: \$10,200,000.00