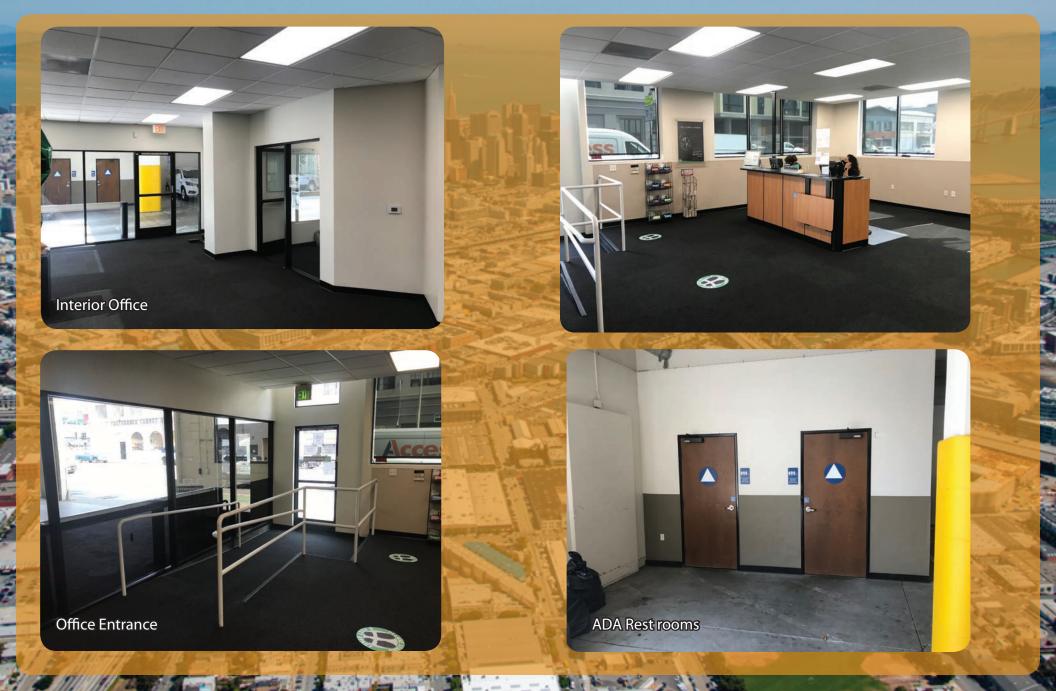

### **Property Features**

- 22,000 +/- sf commercial building for sale
- 3-story concrete construction
- Fully Leased to Enterprise-Rent-a-Car through 5/31/2026
- WMUG Zoning, which allows for residential development
- Serviced by four (4) drive-in loading doors
- ADA compliant rest rooms and lobby entrance area
- Price: \$10,200,000.00