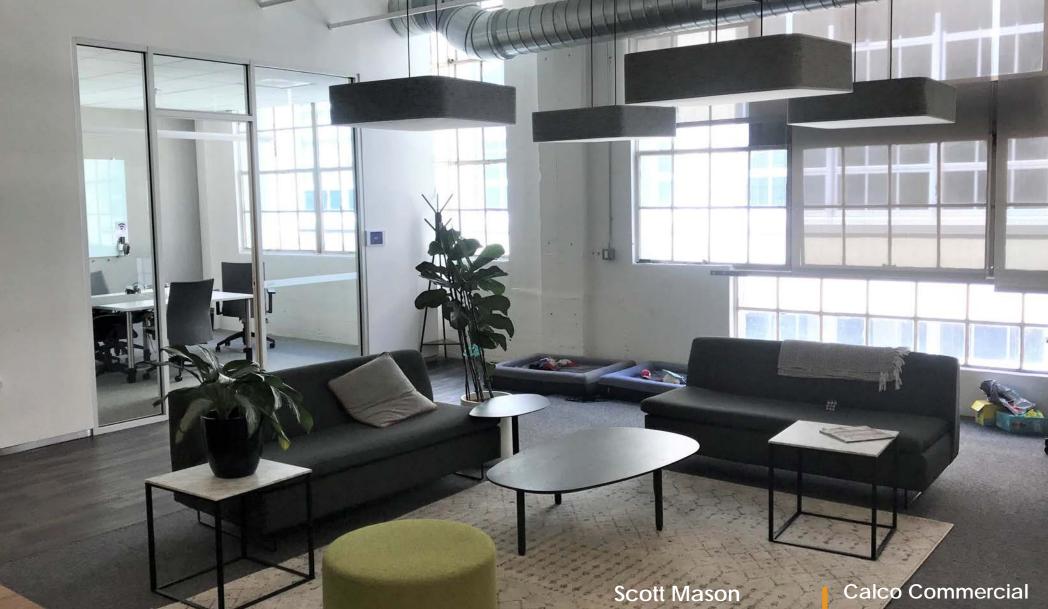

## Property Features

- Legitimized Office Designation
- 6,916 +/- RSF (Suite 350)
- 5 offices/conference rooms
- Full HVAC and Kitchen
- Private on-site parking
- Central Mission Location
- Excellent access to public transportation
- Close to restaurants, shops, and parks
- · Click here for virtual tour
- Subject space (6,916 +/- SF) can be combined with the adjacent unit (6,827 +/- SF) for a larger total of 13,743 +/- SF
- \$32.00/ Annual