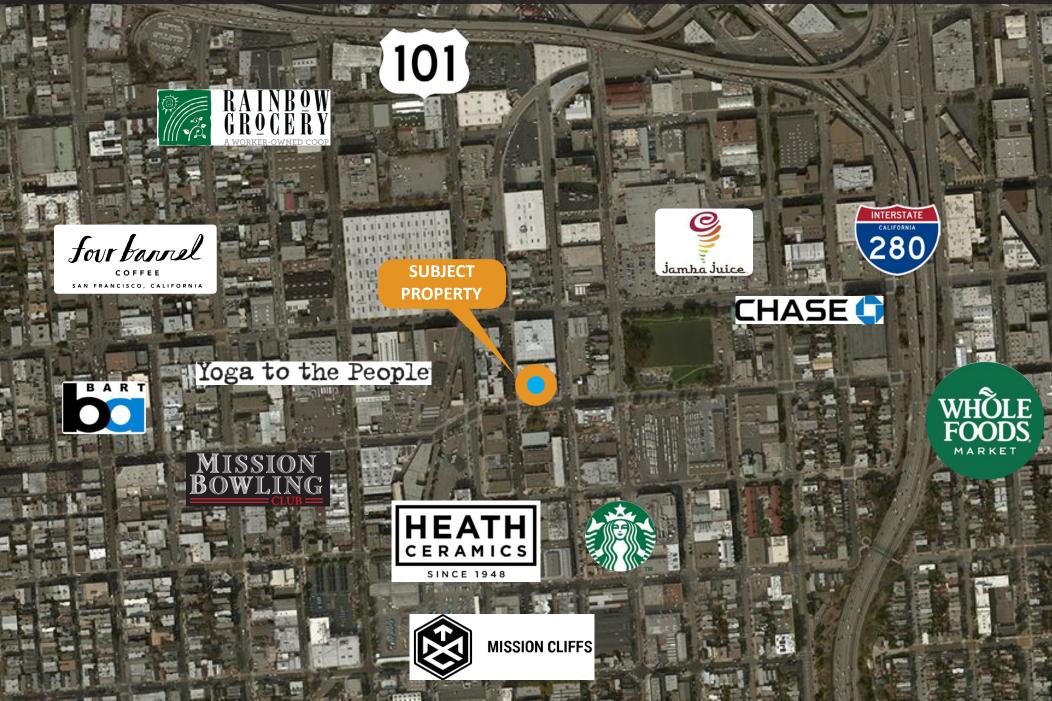

## Property Features

- Legitimized Office Designation
- 6,916 +/- RSF (Suite 350)
- 5 offices/conference rooms
- Full HVAC and Kitchen
- Private on-site parking
- Central Mission Location
- Excellent access to public transportation
- Close to restaurants, shops, and parks
- · Click here for virtual tour
- Subject space (6,916 +/- SF) can be combined with the adjacent unit (6,827 +/- SF) for a larger total of 13,743 +/- SF
- \$32.00/ Annual