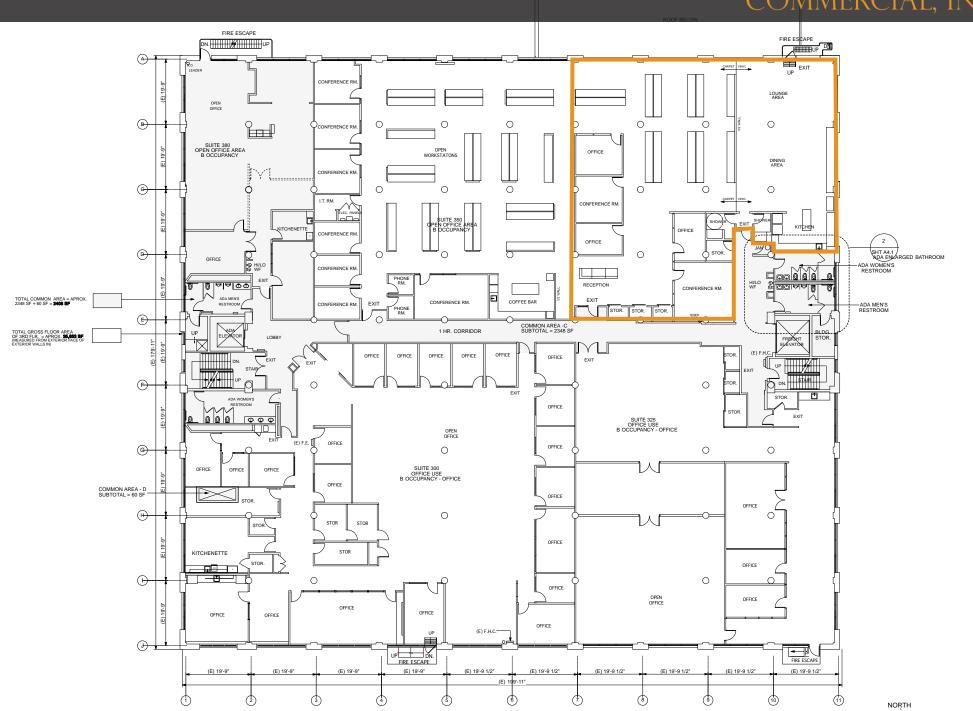

## Property Features

- Legitimized Office Designation
- 6,916 +/- RSF (Suite 350)
- 5 offices/conference rooms
- Full HVAC and Kitchen
- Private on-site parking
- Central Mission Location
- Excellent access to public transportation
- Close to restaurants, shops, and parks
- · Click here for virtual tour
- Subject space (6,916 +/- SF) can be combined with the adjacent unit (6,827 +/- SF) for a larger total of 13,743 +/- SF
- \$32.00/ Annual