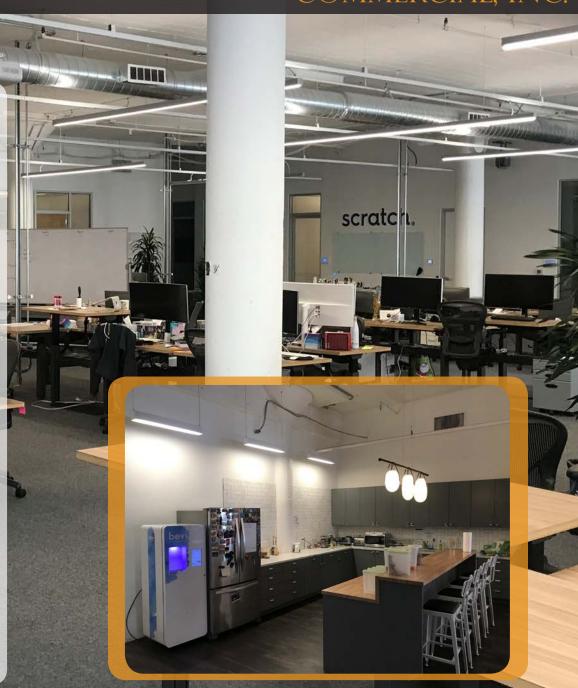

## Property Features

- Legitimized Office Designation
- 6,916 +/- RSF (Suite 350)
- 5 offices/conference rooms
- Full HVAC and Kitchen
- Private on-site parking
- Central Mission Location
- Excellent access to public transportation
- Close to restaurants, shops, and parks
- · Click here for virtual tour
- Subject space (6,916 +/- SF) can be combined with the adjacent unit (6,827 +/- SF) for a larger total of 13,743 +/- SF
- \$32.00/ Annual