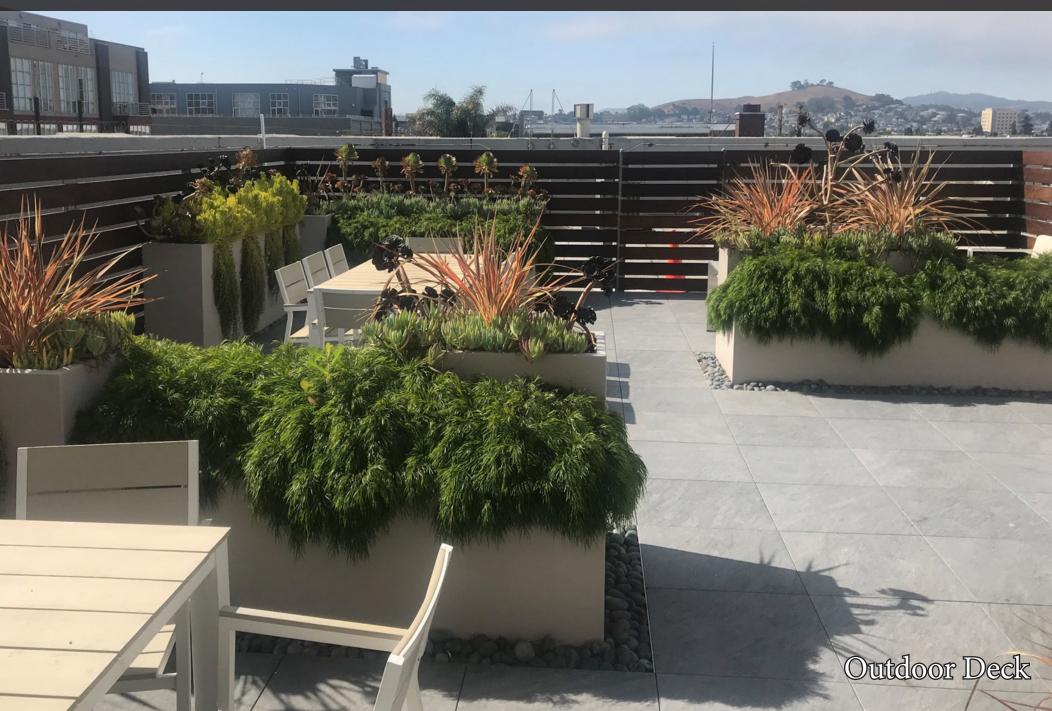

## Property Features

- Legitimized Office Designation
- 6,916 +/- RSF (Suite 350)
- 5 offices/conference rooms
- Full HVAC and Kitchen
- Private on-site parking
- Central Mission Location
- Excellent access to public transportation
- Close to restaurants, shops, and parks
- · Click here for virtual tour
- Subject space (6,916 +/- SF) can be combined with the adjacent unit (6,827 +/- SF) for a larger total of 13,743 +/- SF
- \$32.00/ Annual