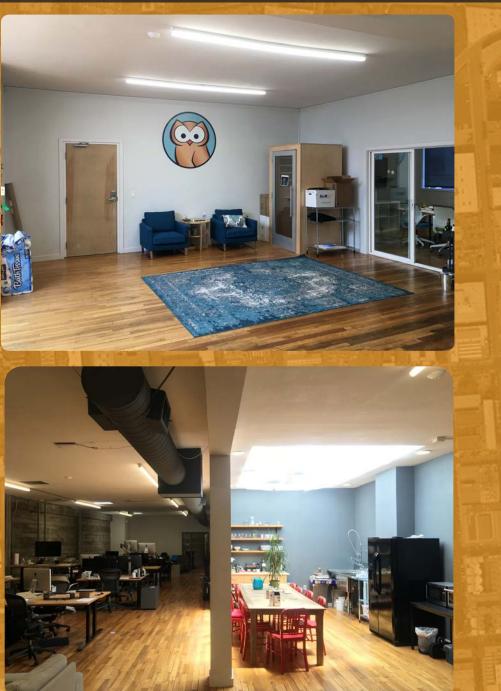

# $\square CALCO \\ COMMERCIAL, INC.$

Bright and Beautiful Mission District Office Space with Large Sky Lights, Hardwood Floors, Exposed Concrete Walls, HVAC, Bike Storage and Security System.

Located 1/2 block from BART station. 2 blocks from Valencia Corridor eateries, and 5 minute walk to Gus's market.

#### **PROPERTY FEATURES:**

- +/- 3,000 SF Plug & Play Space
- Can Be Leased With Suite 2 For Total of +/- 5,750 SF
- Open Plan Layout
- Two (2) Private Meeting Rooms
- One (1) Conference Room
- Kitchenette
- Term Negotiable thru December 2023Existing FF&E Available