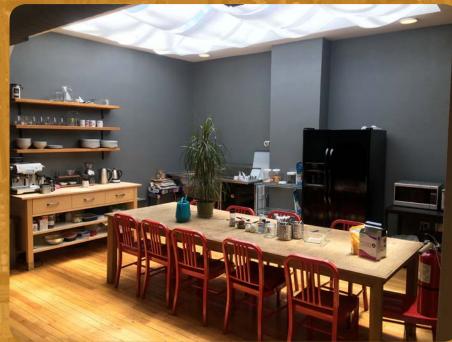

#### **PROPERTY FEATURES:**

- +/- 3,000 SF Plug & Play Space
- Can Be Leased With Suite 2 For Total of +/- 5,750 SF
- Open Plan Layout
- Two (2) Private Meeting Rooms
- One (1) Conference Room
- Kitchenette
- Term Negotiable thru December 2023Existing FF&E Available