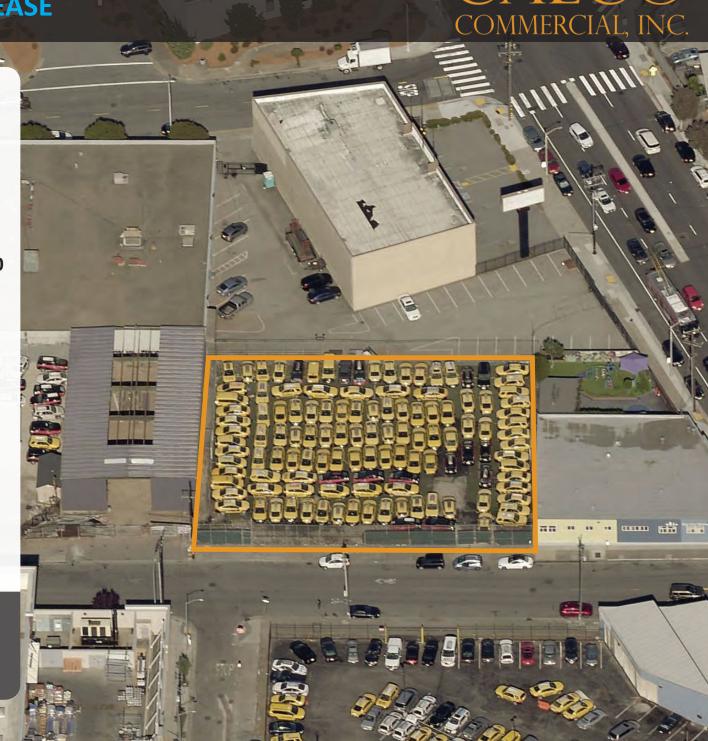

## **261 Loomis Street**

Large lot available - FOR LEASE

### **Property Features:**

- 16,500 +/- SF
- Fenced and close-wwin
- Located between Highway 101 & 280
- Bayshore Corridor Area
- Rectangle shape
- Available for a 1-5 year Lease term
- \$1.25 PSF / month
- Available Immediately