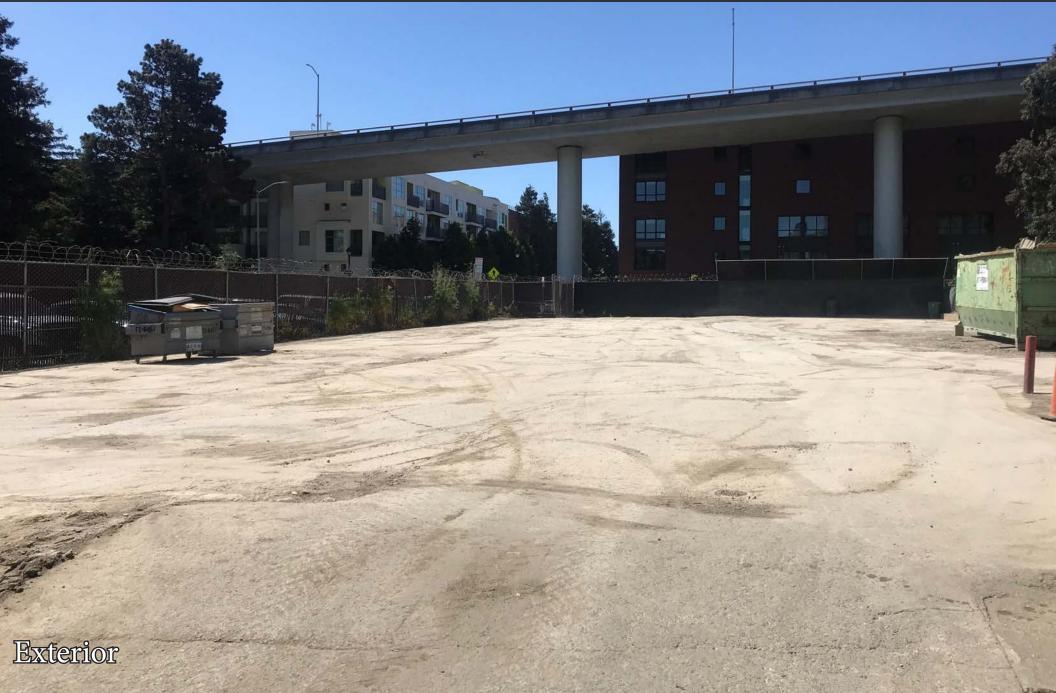

#### **Property Features:**

- Potrero Hill / Dog Patch area
- 280 Freeway visibility
- 15,000+/- SF high-cube warehouse
- 16,000+/- SF paved & fenced yard
- Totaly clear span, with a 22' ft ceiling height
- Three (3) drive-in loading doors
- Zoned UMU (Urban Mixed Use)
- Subject property located next to Esprit Park
- Available: July 2020
- Call for pricing