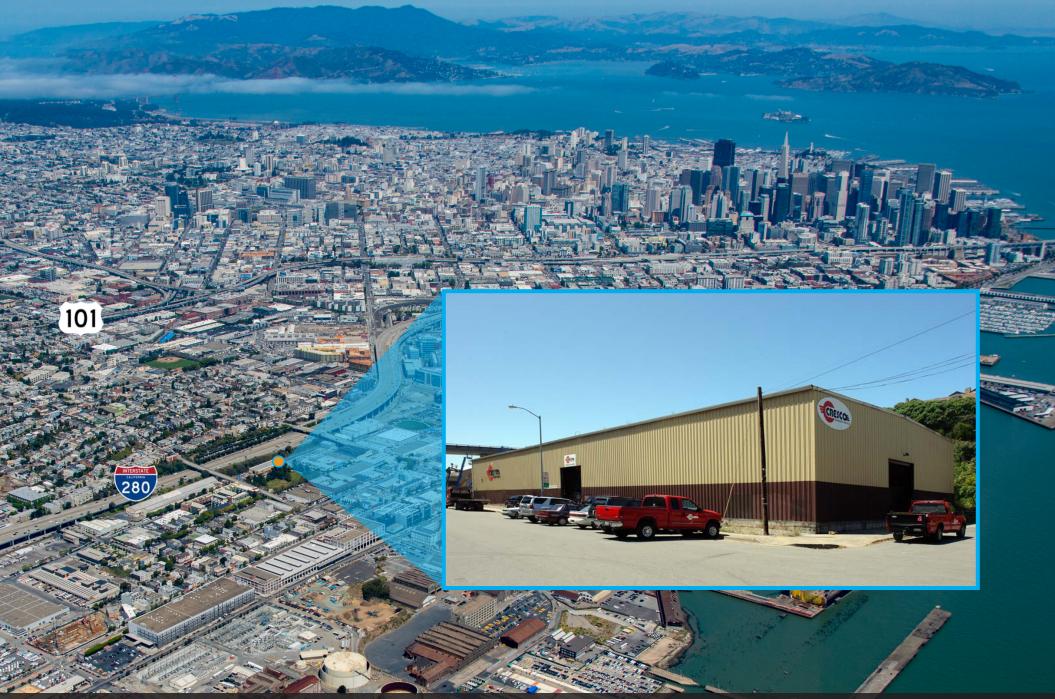

#### **Property Features:**

- Potrero Hill / Dog Patch area
- 280 Freeway visibility
- 15,000+/- SF high-cube warehouse
- 16,000+/- SF paved & fenced yard
- Totaly clear span, with a 22' ft ceiling height
- Three (3) drive-in loading doors
- Zoned UMU (Urban Mixed Use)
- Subject property located next to Esprit Park
- Available: July 2020
- Call for pricing

## 700 Indiana Street - San Francisco

Potrero Hill / Dog Patch Warehouse & Yard | For Lease

COMMERCIAL, INC.