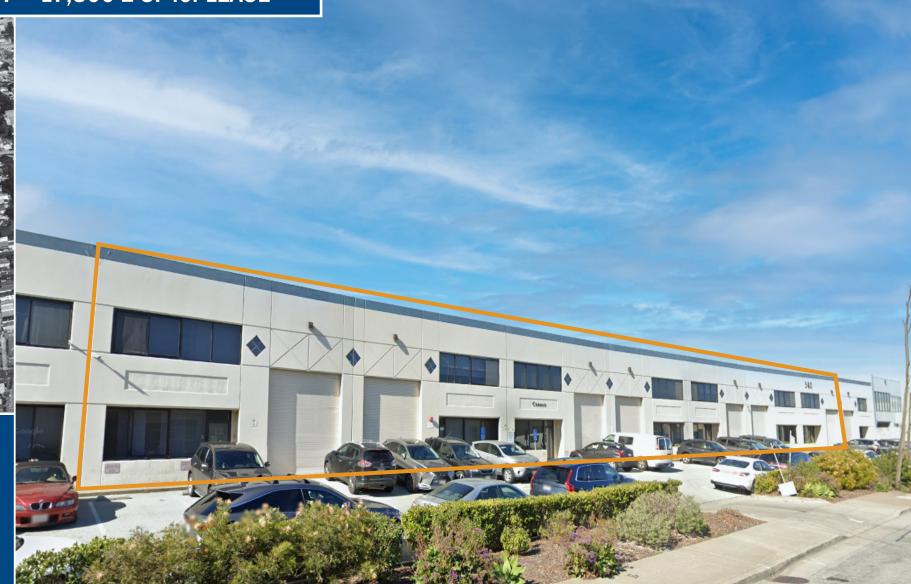

## Valhalla Industrial Complex **540 BARNEVELD AVE** 3,427 - 17,800 ± SF for LEASE

Scott Mason President 415.215.1937 scott@calcosf.com LIC# 01036610

### Valhalla Industrial Complex **540 BARNEVELD AVE** 3,427 - 17,800 ± SF for LEASE

101

SUBJECT PROPERTIES

280

### Valhalla Industrial Complex **540 BARNEVELD AVE** 3,427 - 17,800 ± SF for LEASE

New to the market, multiple warehouse units available for LEASE

- $3,427-17,800 \pm SF$  (if combined)
- Concrete, High cube (22')
- Totally clear span warehouses
- 200 amp, 3 phase power
- One (1) roll up door for each unit outlined
- Sprinklered
- \$1.85 PSF, IG / month