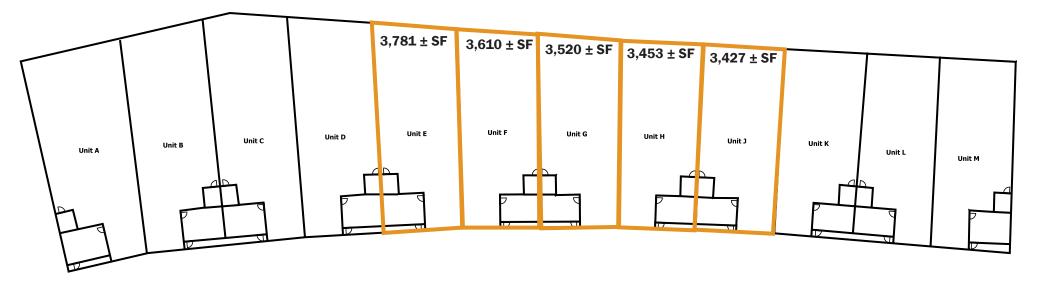

#### **Multiple Units Available**

### Valhalla Industrial Complex **540 BARNEVELD AVE** 3,427 - 17,800 ± SF for LEASE

New to the market, multiple warehouse units available for LEASE

- $3,427-17,800 \pm SF$  (if combined)
- Concrete, High cube (22')
- Totally clear span warehouses
- 200 amp, 3 phase power
- One (1) roll up door for each unit outlined
- Sprinklered
- \$1.85 PSF, IG / month