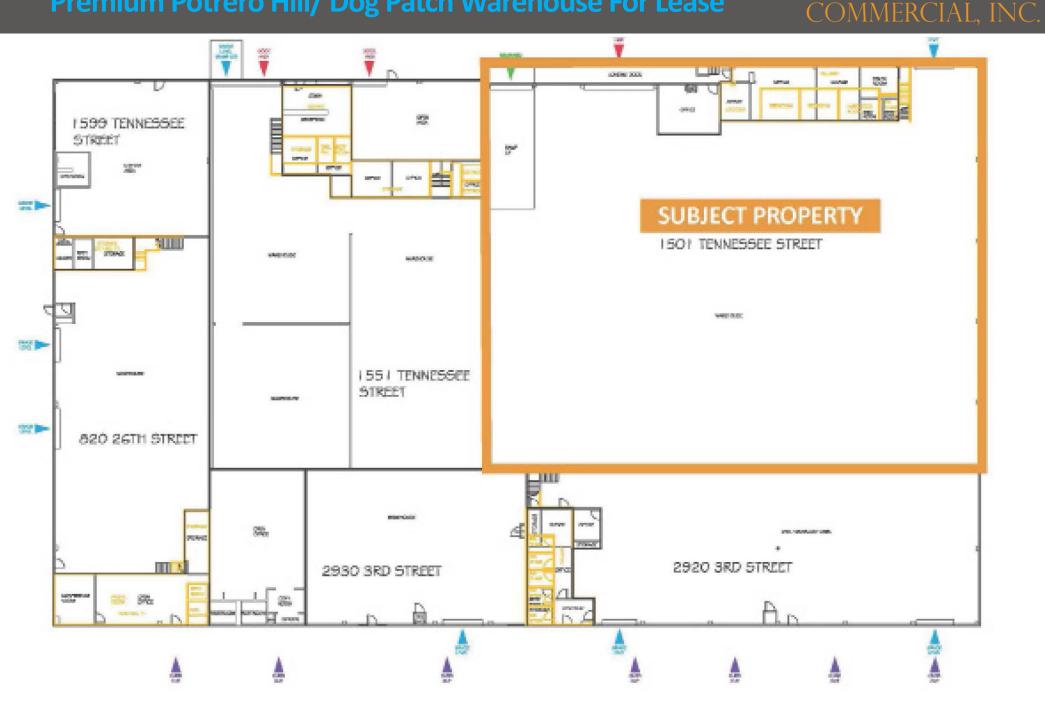

SCOTT MASON President scott@calcosf.com 415.215.1937 Calco Commercial 20 Dorman Avenue San Francisco, CA 94124 415.970.0000

SUBJECT PROPERTY

| Driving Distances    |              |
|----------------------|--------------|
| Downtown San Francis | co 3.8 Miles |
| I- 280 Freeway Ramp  | 0.2 Miles    |
| Highway 101 Ramp     | 0.9 Miles    |
| SFO                  | 11.4 Miles   |
| Oakland              | 13.6 Miles   |