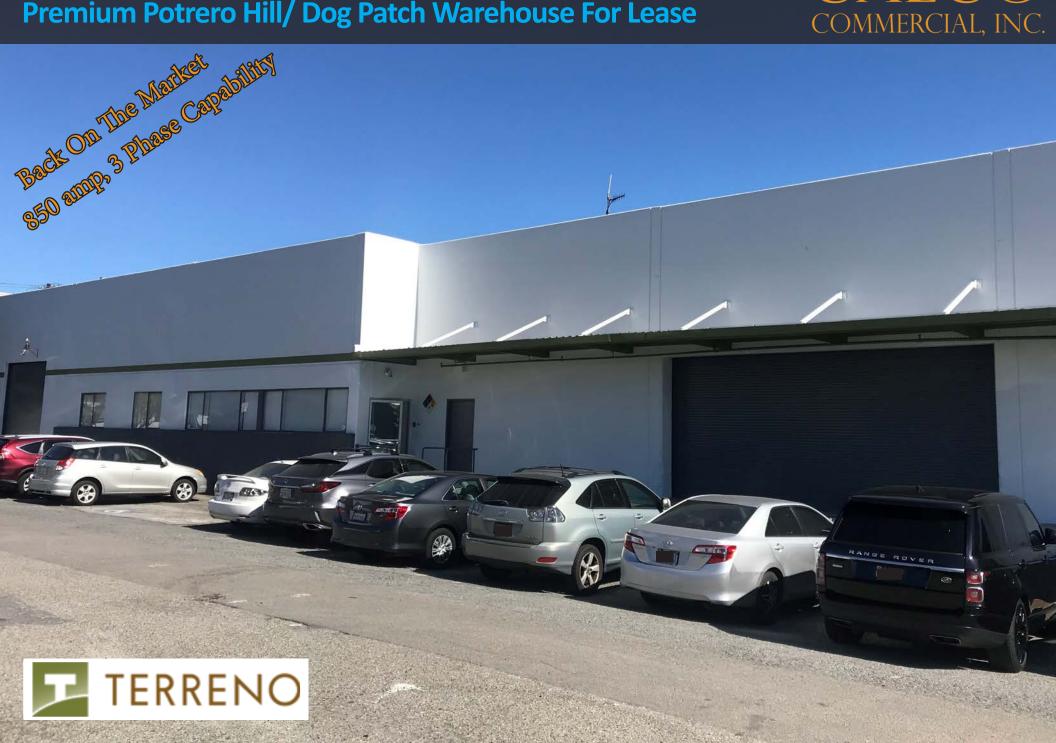

### 1501 Tennessee Street Premium Potrero Hill/ Dog Patch Warehouse For Lease

IOSYCAMPER

-----

WALKER

中

**3RD STREET** 

1000

----

1.225

No. of Concession, Name

COMMERCIAL INC.

In In

- **Property Features:** 
  - A total of 21,110 +/- SF.
  - High-cube & mostly clear span warehouse space.
  - Clear height 18' 22'.
  - Concrete and sprinklered.
  - Four (4) dock positions served by a dock platform, plus two (2) drive- in loading doors.
  - Approximately 2,400 +/- SF of office on two floors.
- Close proximity to both 101 & 280
  freeways.
- TI package available.
- New exterior paint and offices refurbished with new carpet and paint.
- 850 amp, 3 phase service.
- \$2.10 psf NNN.
- Available now.