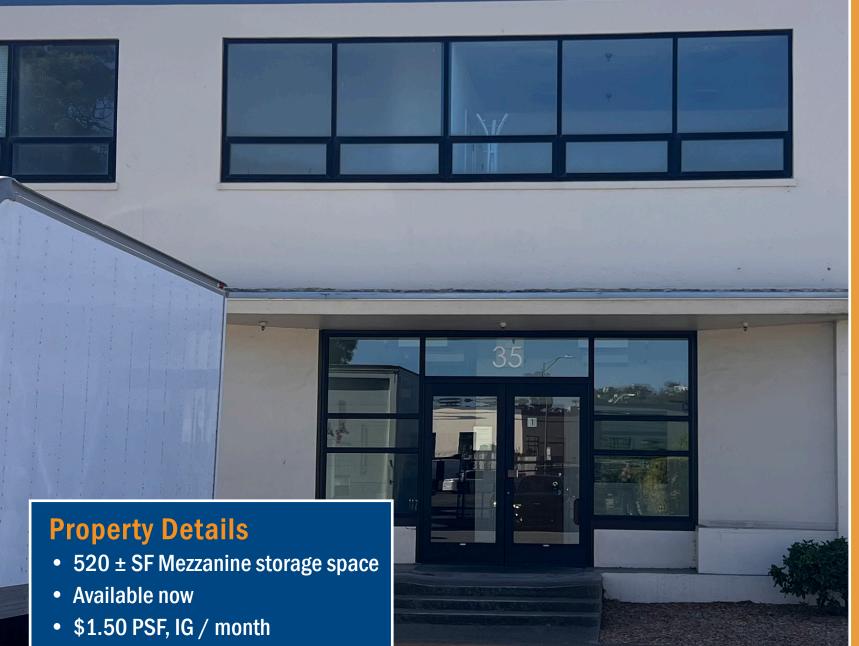

# Valhalla Industrial Complex AVAILABLE UNITS 520-5,620 ± SF

Valhalla Industrial Complex
445 BARNEVELD AVENUE

 $5,620 \pm SF$ 

Valhalla Industrial Complex
35 DORMAN AVE, UNIT 4

520 ± SF