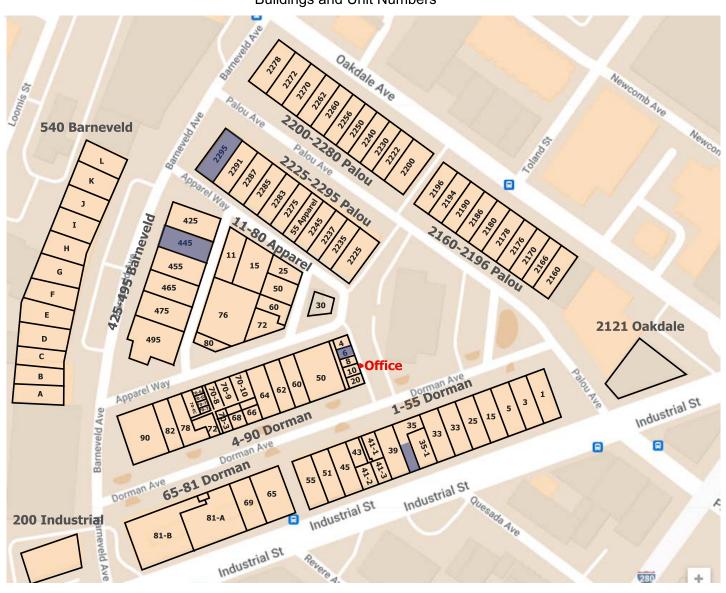

### VALHALLA INDUSTRIAL COMPLEX

**Buildings and Unit Numbers** 

Valhalla Industrial Complex