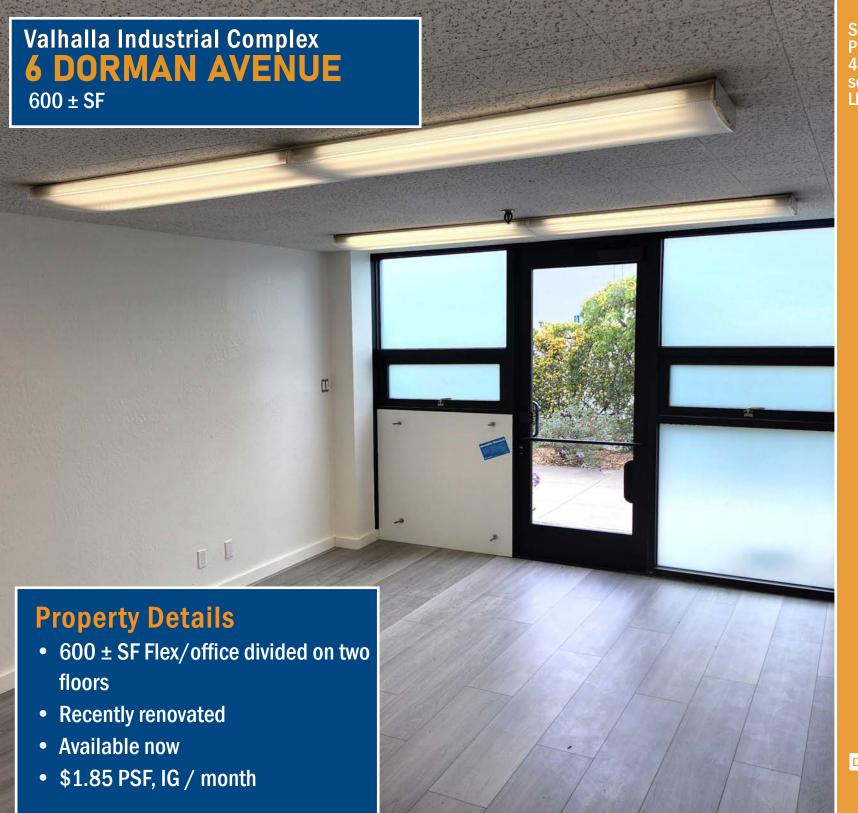

# Valhalla Industrial Complex AVAILABLE UNITS 520-5,620 ± SF

Valhalla Industrial Complex
445 BARNEVELD AVENUE

 $5,620 \pm SF$ 

Valhalla Industrial Complex
35 DORMAN AVE, UNIT 4

520 ± SF