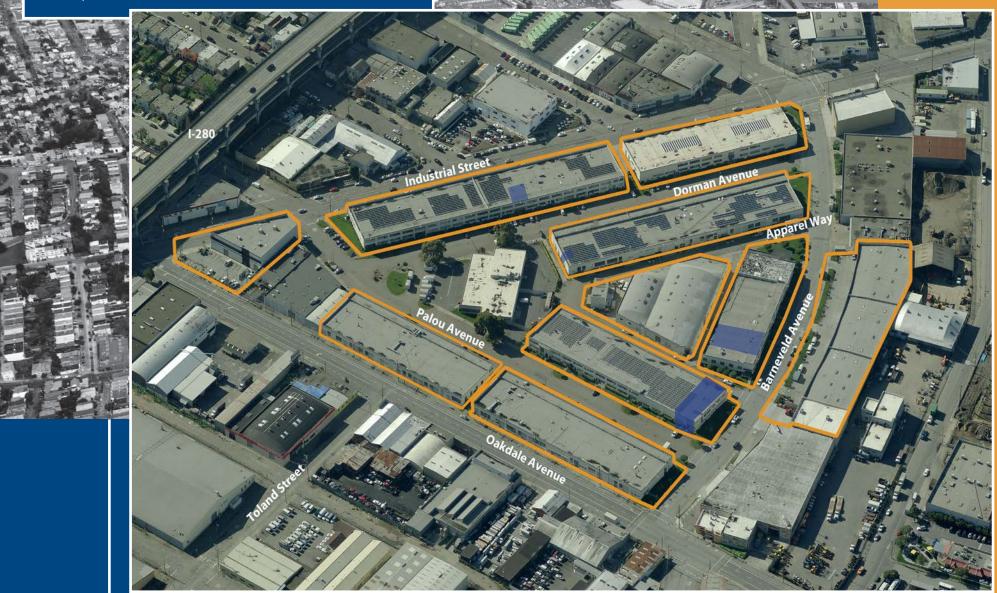

#### The #1 Industrial Park in San Francisco

- 1. All concrete, open span, and functionally designed for light industrial and office uses.
- 2. Ideally situated near the Bayshore industrial corridor. Valhalla Real Estate Industrial Complex encompasses several city blocks bounded by Oakdale, Industrial, and Barneveld Streets. Located within two (2) blocks are both entrances and exits to the 101 and 280 Freeways. Additionally, three (3) separate public bus routes service the Park.
- 3. Excellent security provided on-site with nightly private patrol.
- 4. The Park is professionally managed to ensure regular maintenance and repairs, landscaped grounds, and swept-clean walkways and parking areas.
- 5. The Park is situated within two blocks of more than a dozen restaurants and general business services.