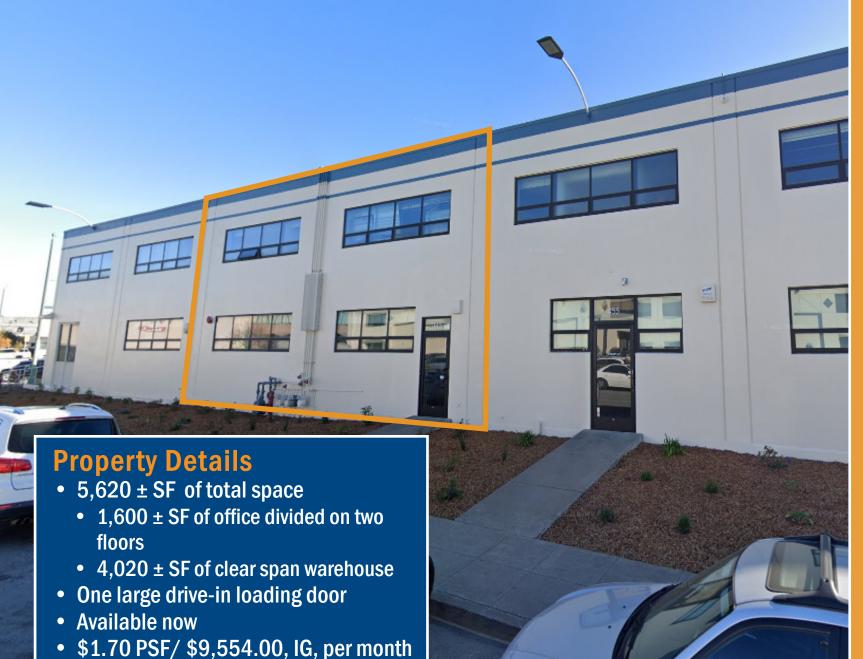

# Valhalla Industrial Complex AVAILABLE UNITS 520-5,620 ± SF

Valhalla Industrial Complex
445 BARNEVELD AVENUE

 $5,620 \pm SF$ 

Valhalla Industrial Complex
35 DORMAN AVE, UNIT 4

520 ± SF