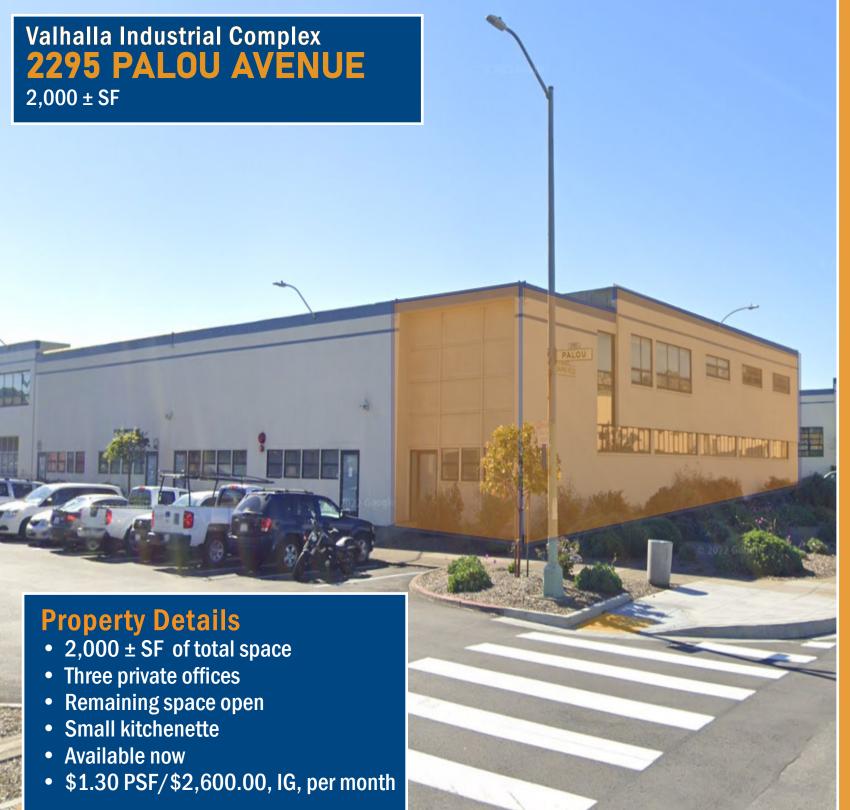

# Valhalla Industrial Complex AVAILABLE UNITS 520-5,620 ± SF

Valhalla Industrial Complex
445 BARNEVELD AVENUE

 $5,620 \pm SF$ 

Valhalla Industrial Complex
35 DORMAN AVE, UNIT 4

520 ± SF