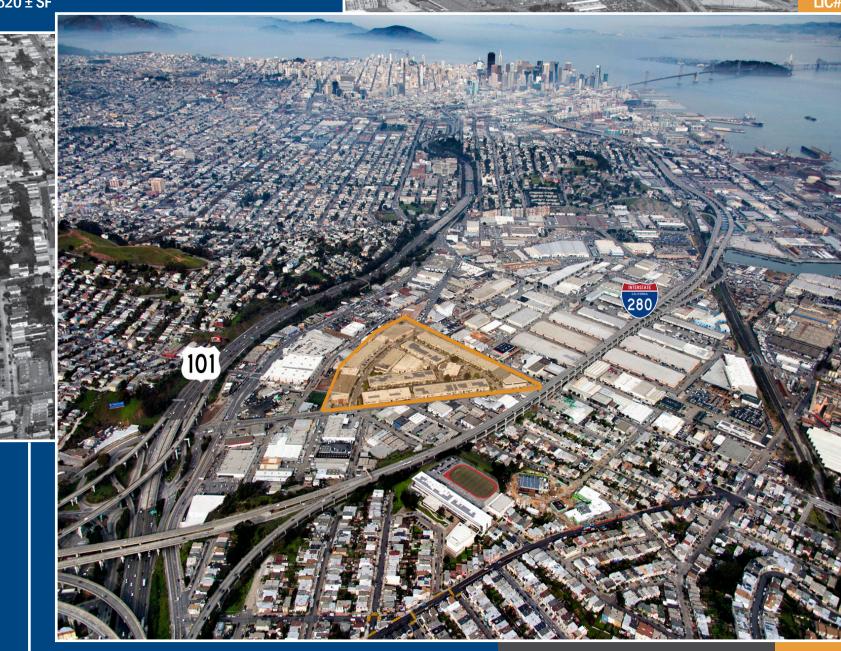

#### The #1 Industrial Park in San Francisco

- 1. All concrete, open span, and functionally designed for light industrial and office uses.
- 2. Ideally situated near the Bayshore industrial corridor. Valhalla Real Estate Industrial Complex encompasses several city blocks bounded by Oakdale, Industrial, and Barneveld Streets. Located within two (2) blocks are both entrances and exits to the 101 and 280 Freeways. Additionally, three (3) separate public bus routes service the Park.
- 3. Excellent security provided on-site with nightly private patrol.
- 4. The Park is professionally managed to ensure regular maintenance and repairs, landscaped grounds, and swept-clean walkways and parking areas.
- 5. The Park is situated within two blocks of more than a dozen restaurants and general business services.