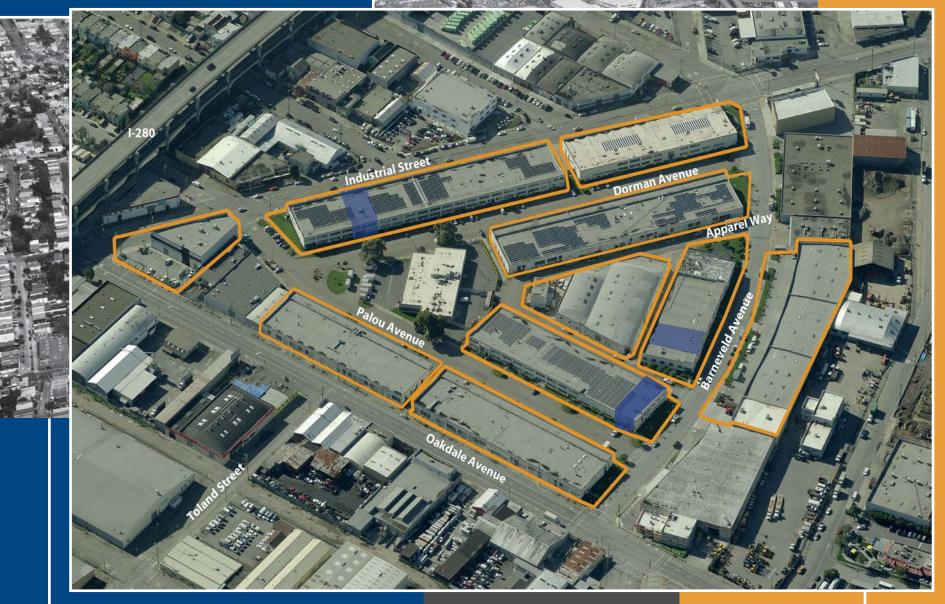

# VALHALLA INDUSTRIAL COMPLEX

**Buildings and Unit Numbers** 

Valhalla Industrial Complex

# VALHALLA INDUSTRIAL COMPLEX