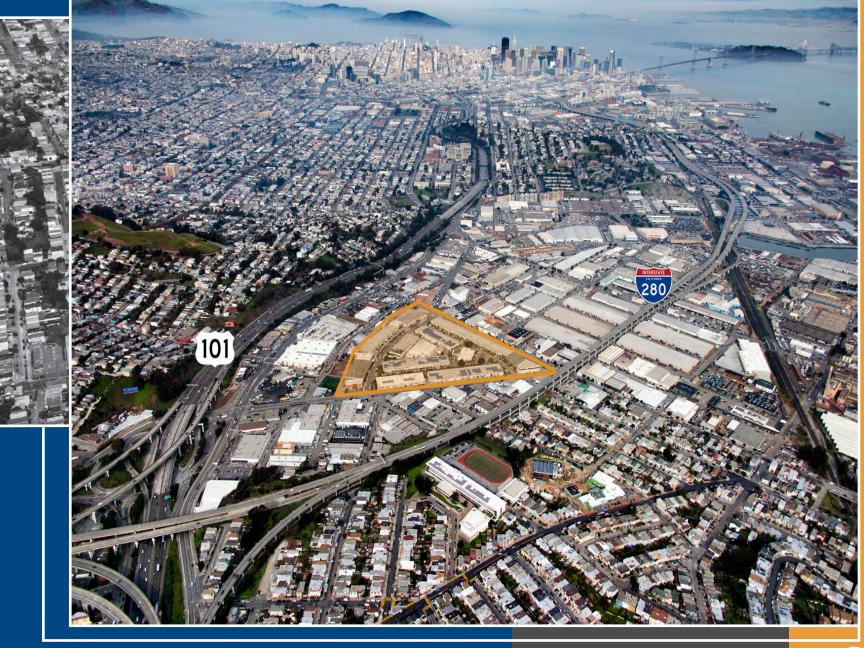

#### The #1 Industrial Park in San Francisco

- 1. All concrete, open span, and functionally designed for light industrial and office uses.
- 2. Ideally situated near the Bayshore industrial corridor. Valhalla Real Estate Industrial

Complex encompasses several city blocks bounded by Oakdale, Industrial, and Barneveld Streets. Located within two (2) blocks are both entrances and exits to the 101 and 280 Freeways. Additionally, three (3) separate public bus routes service the Park.

- 3. Excellent security provided on-site with nightly private patrol.
- 4. The Park is professionally managed to ensure regular maintenance and repairs, landscaped grounds, and swept-clean walkways and parking areas.
- 5. The Park is situated within two blocks of more than a dozen restaurants and general business services.