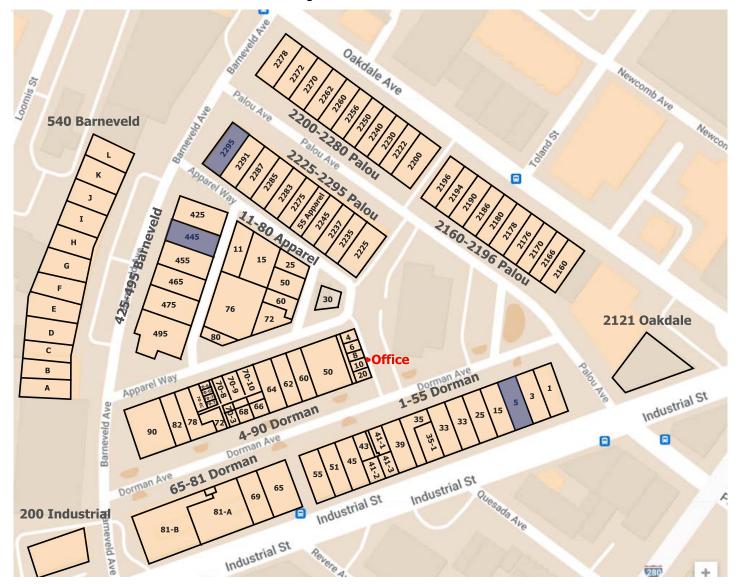

# VALHALLA INDUSTRIAL COMPLEX

**Buildings and Unit Numbers** 

Valhalla Industrial Complex

# VALHALLA INDUSTRIAL COMPLEX