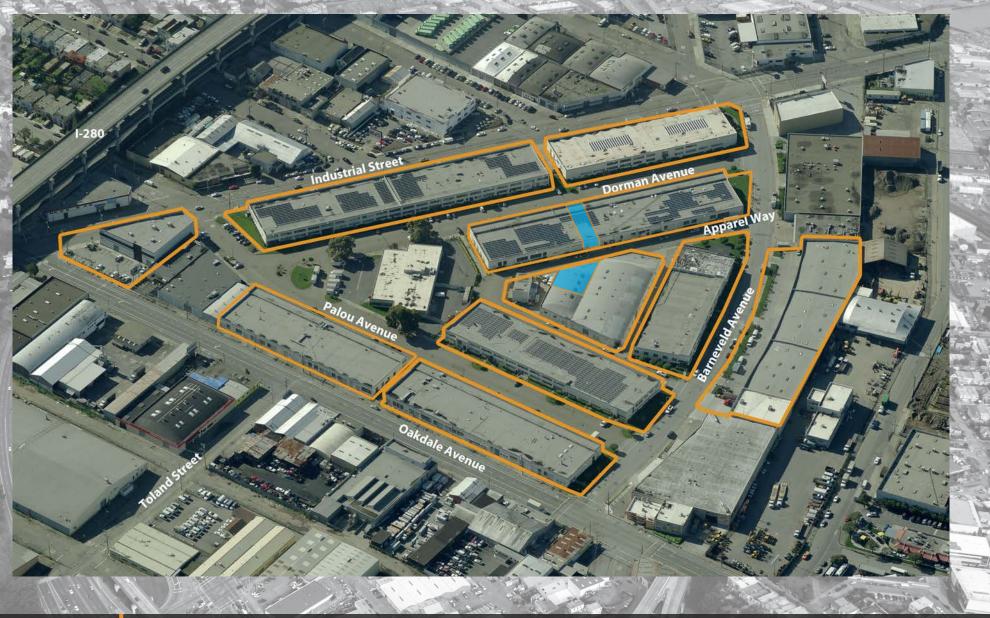

## The #1 Industrial Park in San Francisco

- 1. All concrete, open span, and functionally designed for light industrial and office uses.
- 2. Ideally situated near the Bayshore industrial corridor. Valhalla Real Estate Industrial Complex encompasses several city blocks bounded by Oakdale, Industrial, and Barneveld Streets. Located within two (2) blocks are both entrances and exits to the 101 and 280 Freeways. Additionally, three (3) separate public bus routes service the Park.
- 3. Excellent security provided on-site with nightly private patrol.
- 4. The Park is professionally managed to ensure regular maintenance and repairs, landscaped grounds, and swept-clean walkways and parking areas.
- 5. The Park is situated within two blocks of more than a dozen restaurants and general business services.
- 6. Un-metered on-site street parking and private parking lots are available for Tenant use.