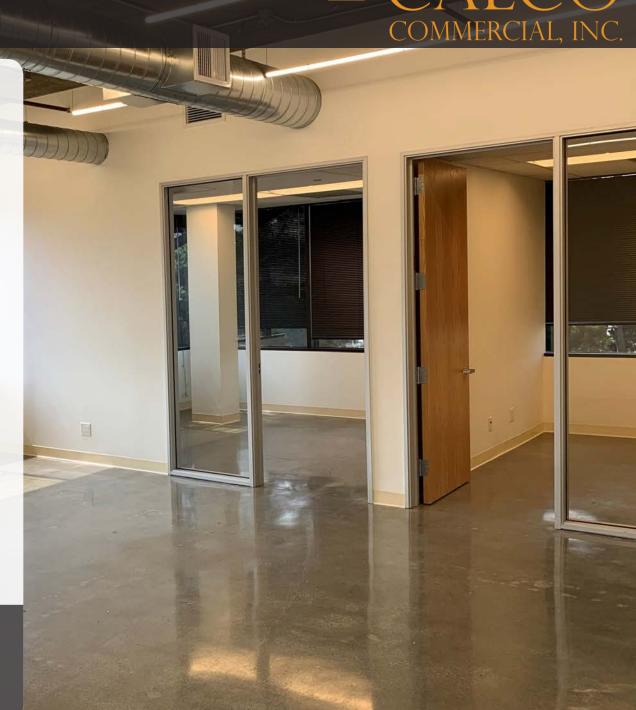

## Suite 311

- 941+/- sf
- Open Work Space, Exposed Ceilings and Polished Concrete Floors
- Available for Lease Immediately
- Please call for pricing

### Suite 510

- 2,311+/- sf
- 4 private glass offices & open work space
- Exposed & sealed concrete floors
- Open ceiling design
- Large modern kitchenette
- Bay views with plenty of natural light
- Private restroom
- Please call for pricing