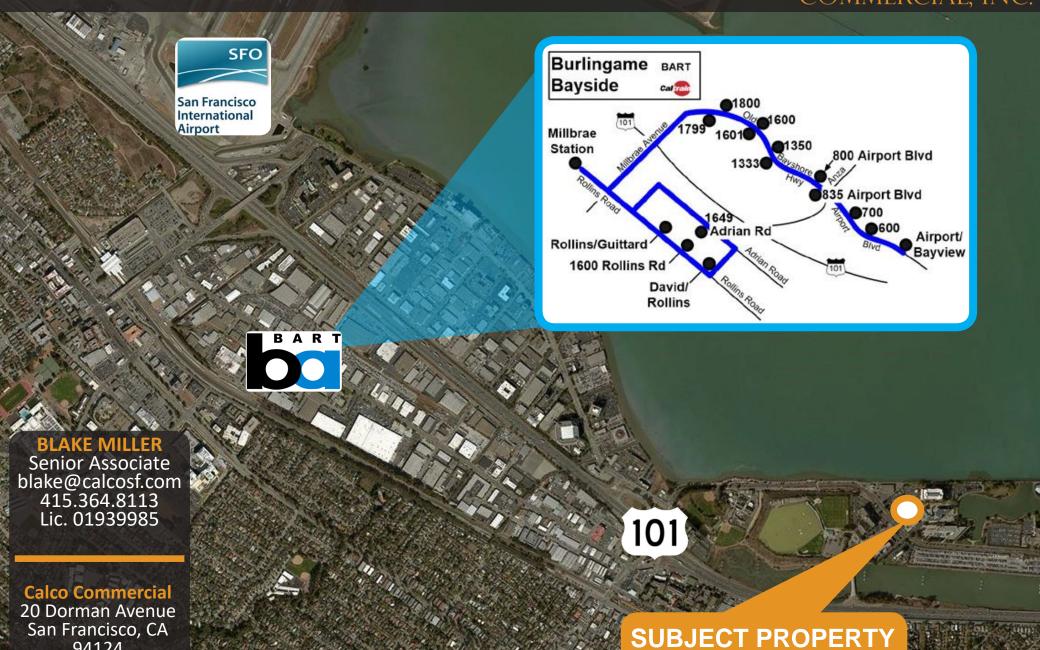

## Property Features:

- Minutes to Millbrae BART/Caltrain Station and San Francisco International Airport
- Close Proximity to Retail, Hotel, and Dining Amenities
- Immediate Access to Highway 101
- Centrally Located to San Francisco, East Bay, Peninsula and Silicon Valley
- Views of the Bay, Mountains and San Francisco Skyline
- Easy Access to the waterfront Bayfront Trail
- Ample parking on-site with some covered parking spaces

## 800 Airport Boulevard - Burlingame

# 800 Airport Boulevard - Burlingame Waterfront Office Building

94124 415.970.0000