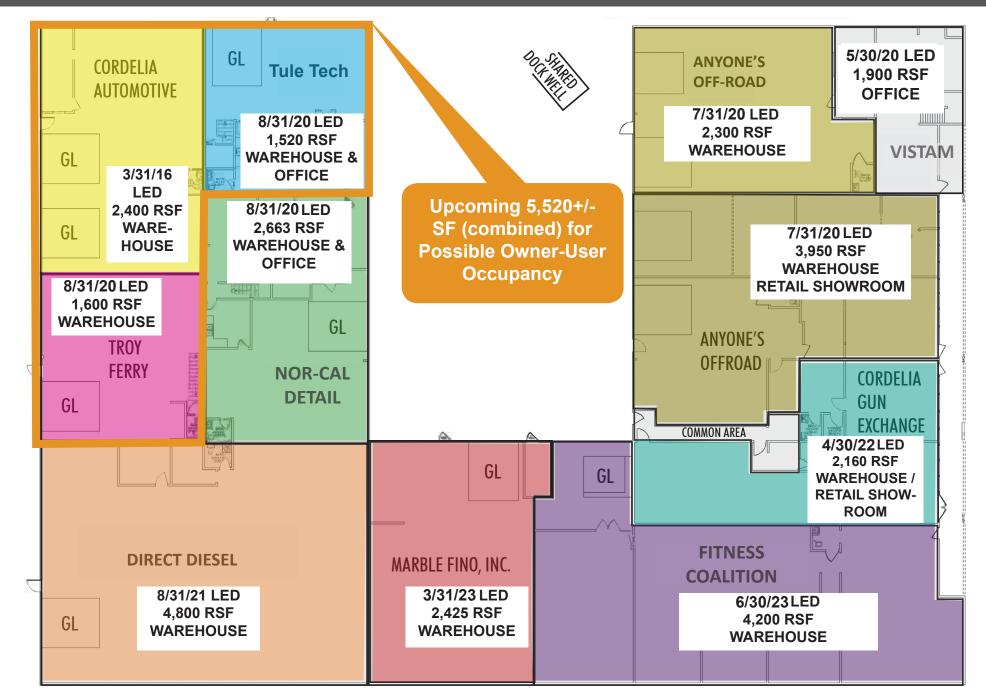

### **Property Features:**

- Square Feet: 29,918+/- SF
- Total Lot Size: 1.8+/- Acres
- Sale Price: \$3,475,000
- CAP: 6.42%
- NOI: \$223,209.30
- All Leases are NNN
- On-site parking and rear storage areas
- Fenced yard area
- Grade-level & dock-high loading doors
- Freeway visibility
- Located at the I-80/I-680 Junction
- 100% Leased