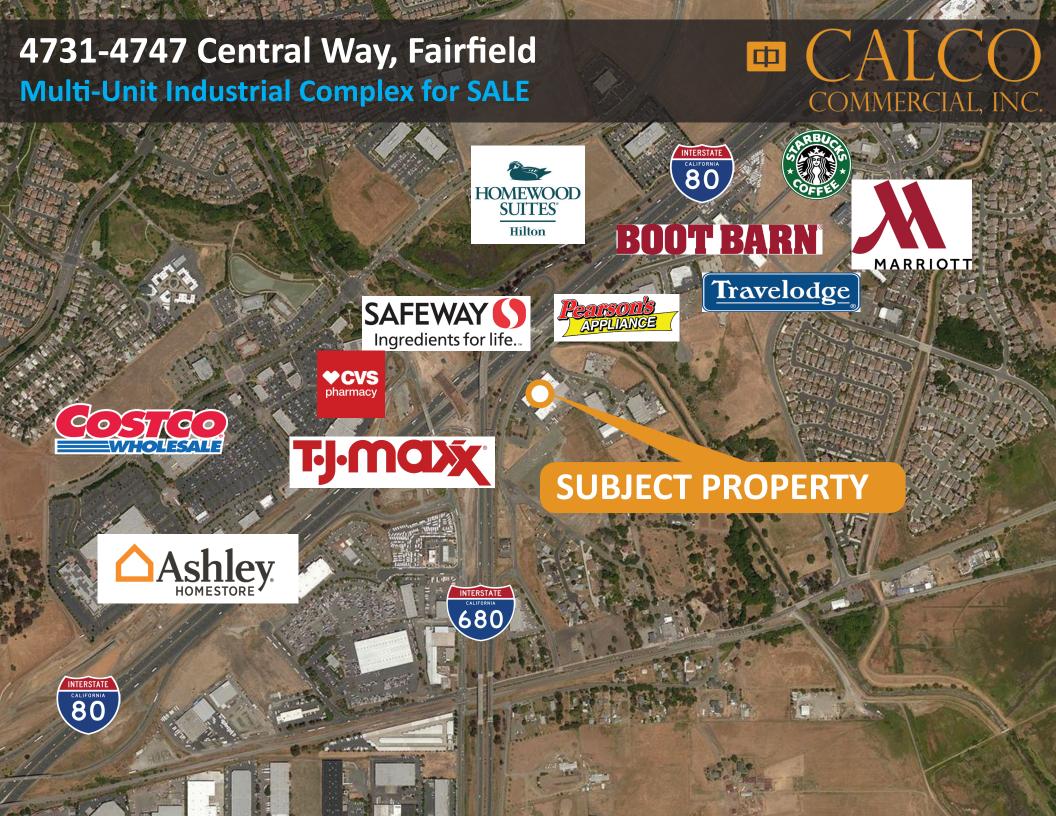

### **Property Features:**

- Square Feet: 29,918+/- SF
- Total Lot Size: 1.8+/- Acres
- Sale Price: \$3,475,000
- CAP: 6.42%
- NOI: \$223,209.30
- All Leases are NNN
- On-site parking and rear storage areas
- Fenced yard area
- Grade-level & dock-high loading doors
- Freeway visibility
- Located at the I-80/I-680 Junction
- 100% Leased